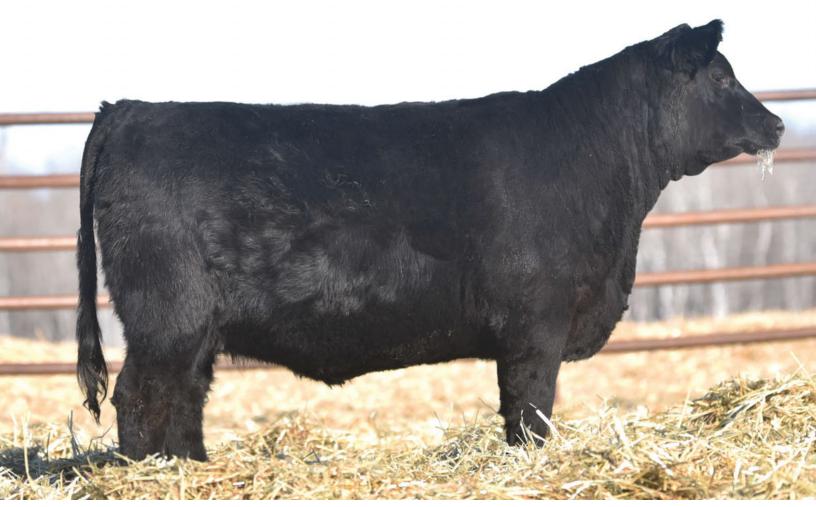

The bulls represented are the kind you want to obtain in your own breeding environment. The Resource sons are what come to the front with 16 to choose from, in which many will be 3/4 to 7/8 brothers, that makes so much consistency for your next calf crop. Raindance sons sure are an eye appealing type of cattle with excellent data. The Rito sons have all the credentials one would look for, and always please pay close attention to the Angus Valley and Ten Speed sons that are always well accepted.