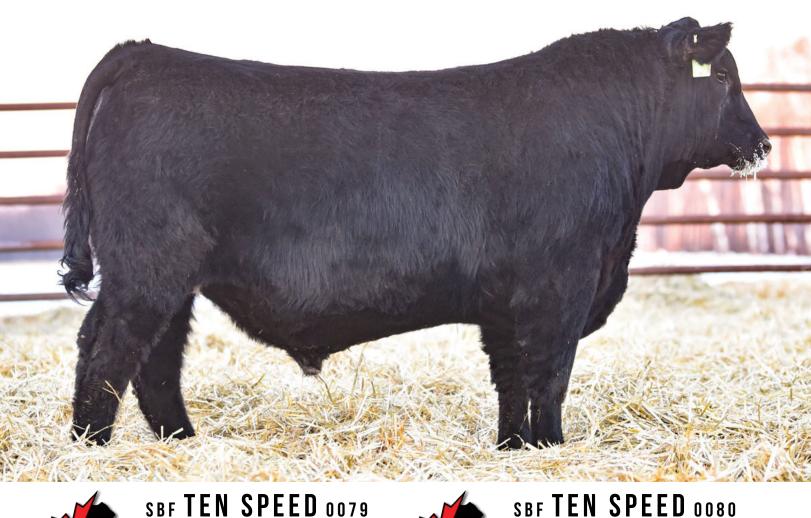

### SBF TEN SPEED 0080 2171616 JANUARY 29. 2020

MALE DHB 80H BW

|                 | MALL        |           | 6171 | 010 741      | UANT 20, 202 |
|-----------------|-------------|-----------|------|--------------|--------------|
|                 |             | BW        | WW   | YW           | Milk         |
| <b>_/u</b>      |             | 1.0       | 57   | 108          | 21           |
| SIRE            |             |           | MYT  | TY IN FOCUS  | ;            |
| A A R TEN X     | 7008 S A    |           | AAF  | R LADY KELTO | ON 5551      |
| S A V TEN SPEED | 3022 18230  | 29        | SA۱  | BISMARCK     | 5682         |
| S A V MADA      | ME PRIDE 1  | 134       | SA۱  | / MADAME PF  | RIDE 9100    |
| DAM             |             |           | SAV  | / IRON MOUN  | ITAIN 8066   |
| S A V ANGU      | S VALLEY 18 | 867       | SA۱  | / MAY 2397   |              |
| RVDR MISS BISM  | ARK 432B 18 | 837088    | SA۱  | BISMARCK     | 5682         |
| CHAMPION        | HILL GEORG  | GINA 8016 | CHA  | MPION HILL G | EORGINA 6704 |
|                 |             |           |      |              |              |

ADJ WW: 744 lbs. ADJ YW: 1340 lbs.

A pair of flush brothers by SAV Ten Speed that are packed with extra muscle, thickness, and dimension. Their heavy milking, moderate framed dam by SAV Angus Valley has earned herself a weaning ratio of 102 on six calves.