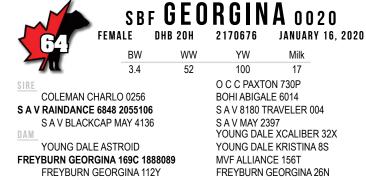

### SBF GEORGINA 0125 DHB 125H 2170470 FEBRUARY 19, 2020

|      |           |                                                                        | ,                                                                                                                                              |  |
|------|-----------|------------------------------------------------------------------------|------------------------------------------------------------------------------------------------------------------------------------------------|--|
| BW   | WW        | YW                                                                     | Milk                                                                                                                                           |  |
| 2.9  | 49        | 80                                                                     | 30                                                                                                                                             |  |
|      | RITO      | 707 OF IDEAL                                                           | 3407 7075                                                                                                                                      |  |
|      | SAV       | BLACKCAP                                                               | MAY 4136                                                                                                                                       |  |
| 16   | SAV       | FOUR SEAS                                                              | ONS 5231                                                                                                                                       |  |
| 1    | HF E      | VENING TING                                                            | GE 57R                                                                                                                                         |  |
|      | SAV       | FINAL ANSV                                                             | VER 0035                                                                                                                                       |  |
| 0    | MFA       | LOLA 118R                                                              |                                                                                                                                                |  |
|      | MVF       | ALLIANCE 15                                                            | 56T                                                                                                                                            |  |
| 121X | FRE       | BURN GEOF                                                              | RGINA 31S                                                                                                                                      |  |
|      | 2.9<br>16 | 2.9 49<br>RITO<br>S A V<br>16 S A V<br>I HF E<br>S A V<br>0 MFA<br>MVF | 2.9 49 80   RITO 707 OF IDEAL S A V BLACKCAP   16 S A V FOUR SEAS   1 HF EVENING TINC   S A V FINAL ANSV O   0 MFA LOLA 118R   MVF ALLIANCE 15 |  |

BW: 89 lbs. ADJ WW: 794 lbs. ADJ YW: 1094 lbs.

A beautifully designed, feminine, functional female by Rito Season. She sports the highest milk EPD in the offering.

BW: 84 lbs. ADJ WW: 746 lbs. ADJ YW: 988 lbs. A moderate, well designed, functional female by Rito Season. Her hard working, beautiful dam by SAV Brilliance has earned herself a weaning ratio of 102 on four calves.