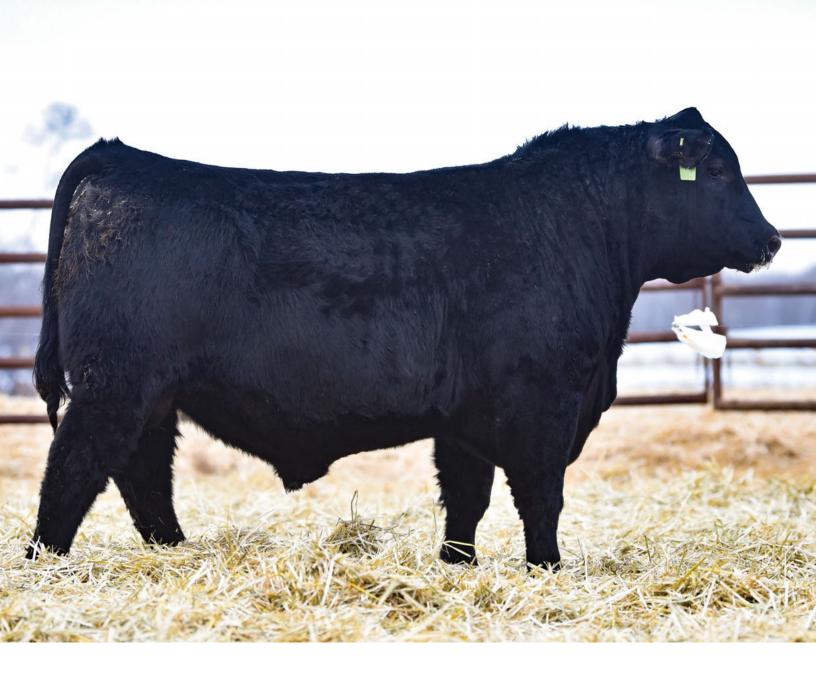

### SBF HOLDINGS 0104

MALE DHB 104H 2170828 FEBRUARY 5, 2020

|                                                                                       |                                                                        | BW  | WW      | YW                                                  | Milk    |
|---------------------------------------------------------------------------------------|------------------------------------------------------------------------|-----|---------|-----------------------------------------------------|---------|
|                                                                                       |                                                                        | 4.1 | 69      | 126                                                 | 20      |
| RITO 707 OF IDEAL 3407 7075<br>S A V RESOURCE 1441 1707295<br>S A V BLACKCAP MAY 4136 | R R RITO 707<br>IDEAL 3407 OF 14<br>S A V 8180 TRAVE<br>S A V MAY 2397 |     | PREMIER | F INSIGHT 01<br>R <b>TIBBIE 704</b><br>EMIER TIBBII | 1987956 |

S A V BRILLIANCE 8077 PVF MISSIE 790 BC EAGLE EYE 110-7 MVF TIBBIE 12U

BW: 92 lbs. ADJ WW: 921 lbs. ADJ YW: 1485 lbs.

A powerhouse S A V Resource son packed with extra mass, muscle and masculinity. He earned himself a 205-day weight of 921 lbs. for a weaning ratio of 107. His moderated framed, heavy milking dam has earned herself a weaning ratio of 104 on her first two calves.