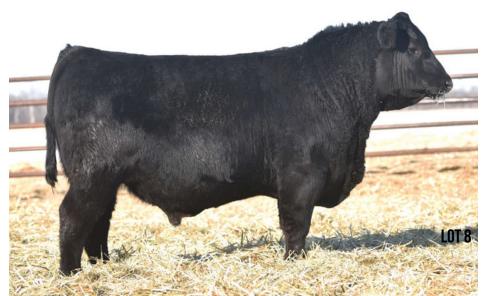

|
| RITO 707 OF    | IDEAL 340          | 7 7075  | IDEA | L 3407 OF 14 | 118 076      |
| S A V RESOURCE | 1441 17072         | 295     | SA۱  | / 8180 TRAVE | ELER 004     |
| S A V BLACK    | CAP MAY 4          | 136     | SA۱  | / MAY 2397   |              |
| DAM            |                    |         | SA۱  | / 8180 TRAVE | ELER 004     |
| S A V 004 TR   | AVELER 56          | 658     | SA۱  | / ABIGALE 04 | 151          |
| JL MIDDLEBROOM | <b>(</b> 4285 1784 | 1048    | SA۱  | / FOUR SEAS  | SONS 5231    |
| JL MIDDLEBI    | ROOK 1259          | )       | DRE  | AM MAKERS I  | MIDDLEBROOK  |

BW: 93 lbs. ADJ WW: 852 lbs. ADJ YW: 1430 lbs. A well balanced herd sire prospect by SAV Resource. His broody dam by SAV 004 Traveler is every bit maternal with an abundance of milk.







DAM

BW

1.6

RITO 707 OF IDEAL 3407 7075

S A V BLACKCAP MAY 4136

S A V RESOURCE 1441 1707295

JL BIG ANSWER 2193

JL LADY 4351 1784747

JL LADY 8248

#### SBF **RESOU CE** 0091 R MALE DHB 91H 2170811 **FEBRUARY 1, 2020**

WW YW Milk 86 20 R R RITO 707 IDEAL 3407 OF 1418 076 S A V 8180 TRAVELER 004 S A V MAY 2397 S A V FINAL ANSWER 0035 YOUNG DALE PRIDE 65P S A V FOUR SEASONS 5231 FREYBURN LADY 50N

BW: 79 lbs. ADJ WW: 782 lbs. ADJ YW: 1408 lbs. A moderate birth weight SAV Resource son with body capacity, balance and beef bull phenotype.

45



SIRE

DAM

### SBF RESOURCE 0087

MALE DHB 87H 2170805 JANUARY 31, 2020 BW WW YW Milk 2.4 94 20 51 R R RITO 707 RITO 707 OF IDEAL 3407 7075 IDEAL 3407 OF 1418 076 S A V RESOURCE 1441 1707295 S A V 8180 TRAVELER 004 S A V BLACKCAP MAY 4136 S