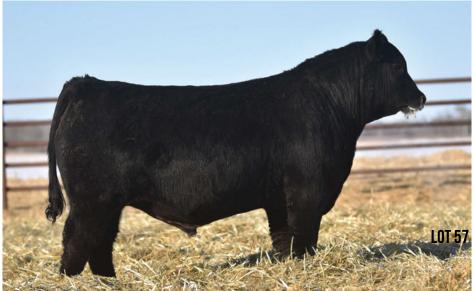

BW: 92 lbs. ADJ WW: 875 lbs. ADJ YW: 1588 lbs. Strongbow Resource 0059 is a big, deep bodied, thick topped, massive performance herd sire prospect with solid arithmetic. He earned himself a 205-day weight of 875. Ibs for a weaning ratio of 101. He is owned by our son, Griffin.