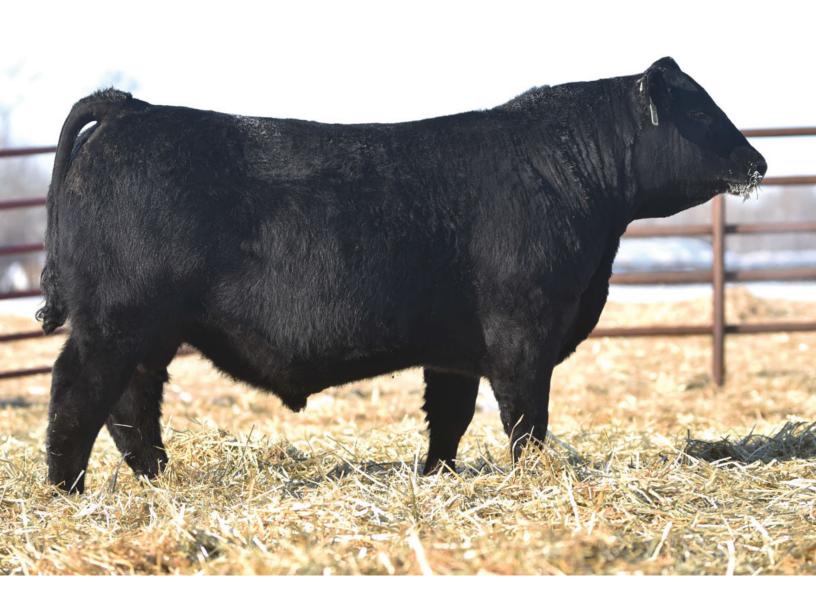

### SBF HOLDINGS 0104

MALE DHB 104H 2170828 FEBRUARY 5, 2020

|                                                                                       |                                                                        | BW  | WW      | YW                                                  | Milk    |
|---------------------------------------------------------------------------------------|------------------------------------------------------------------------|-----|---------|-----------------------------------------------------|---------|
|                                                                                       |                                                                        | 4.1 | 69      | 126                                                 | 20      |
| RITO 707 OF IDEAL 3407 7075<br>S A V RESOURCE 1441 1707295<br>S A V BLACKCAP MAY 4136 | R R RITO 707<br>IDEAL 3407 OF 14<br>S A V 8180 TRAVE<br>S A V MAY 2397 |     | PREMIER | F INSIGHT 01<br>R <b>TIBBIE 704</b><br>EMIER TIBBII | 1987956 |

S A V BRILLIANCE 8077 PVF MISSIE 790 BC EAGLE EYE 110-7 MVF TIBBIE 12U

BW: 92 lbs. ADJ WW: 921 lbs. ADJ YW: 1485 lbs.

A powerhouse S A V Resource son packed with extra mass, muscle and masculinity. He earned himself a 205-day weight of 921 lbs. for a weaning ratio of 107. His moderated framed, heavy milking dam has earned herself a weaning ratio of 104 on her first two calves.