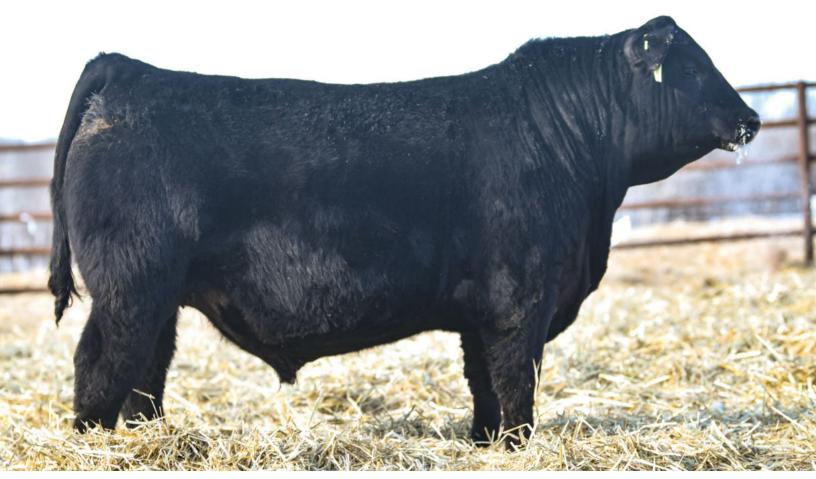

# SBFTEN SPEED 0045 AIE DHB 45H 2170754 JANUARY 22, 2020

|                                                                               | MALE                                                                    | UHB 45H         | 21/0  | /54 ] | JANUAKY 22, 202                              |
|-------------------------------------------------------------------------------|-------------------------------------------------------------------------|-----------------|-------|-------|----------------------------------------------|
|                                                                               |                                                                         | BW              | WW    | YW    | Milk                                         |
|                                                                               |                                                                         | 2.2             | 59    | 107   | 24                                           |
| AAR TEN X 7008 S A<br>S A V TEN SPEED 3022 1823029<br>S A V MADAME PRIDE 1134 | MYTTY IN FOCUS<br>A A R LADY KELTO<br>S A V BISMARCK<br>S A V MADAME PI | ON 5551<br>5682 | MAPLE |       | /E 9059<br><b>SY 17A 1745362</b><br>BESSY 1P |

QUAKER HILL OBJECTIVE 3J15 CRESCENT CREEK ERICA 1P BON VIEW NEW DESIGN 208 FISHERVIEW BESSY 1K

BW: 90 lbs. ADJ WW: 897 lbs. ADJ YW: 1518 lbs.

An impressive SAV Ten Speed son that is stylish, smooth, and capacious with superb structure. He earned a 205 day weight of 897 lbs. for a weaning ratio of 104. His hard working, heavy milking dam has earned herself a weaning ratio of 105 on six calves.