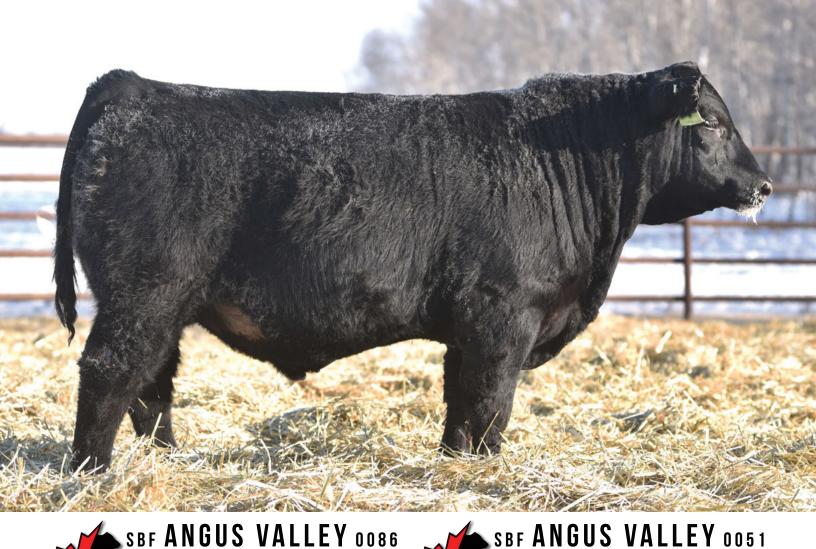

## SBF ANGUS VALLEY 0022

MALE DHB 22H 2170735 JANUARY 16, 2020

BW WW YW Milk 25 3.4 62 112 TC GRIDIRON 258 SIRE DAM SAV WINDROWER 3181 S A V IRON MOUNTAIN 8066 S A V MADAME PRIDE 3249 S A V ANGUS VALLEY 1867 1719214 RVDR ENCHANTRESS 514C 1865860 S A F 598 BANDO 5175 S A V ENCHANTRESS 2268 S A V MAY 2397 S A V MAY 7238

S A V HARVESTOR 0338 S A V EMBLYNETTE 7009 S A V PROVIDENCE 6922 S A V ENCHANTRESS 6217

### BW: 96 lbs. ADJ WW: 935 lbs. ADJ YW: 1568 lbs.

An SAV Angus Valley son that is a true massive performance powerhouse with tremendous volume and dimension. He earned himself a 205 day weight of 935 lbs. His heavy milking dam by SAV Windrower has earned herself a weaning ratio of 107 on four calves.