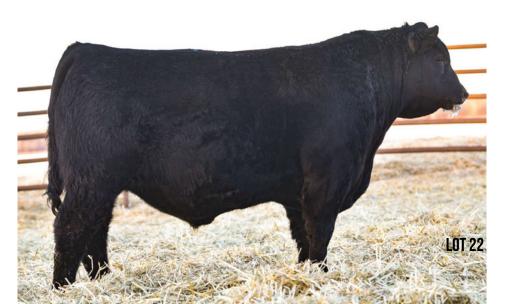

### SBF RESOURCE 0032

|                | MALE               | DHB 32H | 2170 | 744 JAN      | IUARY 19, 20 |
|----------------|--------------------|---------|------|--------------|--------------|
|                |                    | BW      | WW   | YW           | Milk         |
| <b>_/u</b>     |                    | 3.8     | 51   | 99           | 21           |
| SIRE           |                    |         | RR   | RITO 707     |              |
| RITO 707 OF    | IDEAL 340          | 7 7075  | IDEA | L 3407 OF 14 | 118 076      |
| S A V RESOURCE | 1441 17072         | 295     | SA۱  | / 8180 TRAVE | ELER 004     |
| S A V BLACK    | CAP MAY 4          | 136     | SA۱  | / MAY 2397   |              |
| DAM            |                    |         | SA۱  | / 8180 TRAVE | ELER 004     |
| S A V 004 TR   | AVELER 56          | 658     | SA۱  | / ABIGALE 04 | 151          |
| JL MIDDLEBROOM | <b>(</b> 4285 1784 | 1048    | SA۱  | / FOUR SEAS  | SONS 5231    |
| JL MIDDLEBI    | ROOK 1259          | )       | DRE  | AM MAKERS I  | MIDDLEBROOK  |

BW: 93 lbs. ADJ WW: 852 lbs. ADJ YW: 1430 lbs. A well balanced herd sire prospect by SAV Resource. His broody dam by SAV 004 Traveler is every bit maternal with an abundance of milk.

DAM

BW

1.6

RITO 707 OF IDEAL 3407 7075