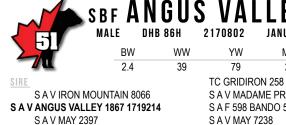

## SBF ANGUS VALLEY 0022

MALE DHB 22H 2170735 JANUARY 16, 2020

BW WW YW Milk 25 3.4 62 112 TC GRIDIRON 258 SIRE DAM SAV WINDROWER 3181 S A V IRON MOUNTAIN 8066 S A V MADAME PRIDE 3249 S A V ANGUS VALLEY 1867 1719214 RVDR ENCHANTRESS 514C 1865860 S A F 598 BANDO 5175 S A V ENCHANTRESS 2268 S A V MAY 2397 S A V MAY 7238

S A V HARVESTOR 0338 S A V EMBLYNETTE 7009 S A V PROVIDENCE 6922 S A V ENCHANTRESS 6217

### BW: 96 lbs. ADJ WW: 935 lbs. ADJ YW: 1568 lbs.

An SAV Angus Valley son that is a true massive performance powerhouse with tremendous volume and dimension. He earned himself a 205 day weight of 935 lbs. His heavy milking dam by SAV Windrower has earned herself a weaning ratio of 107 on four calves.