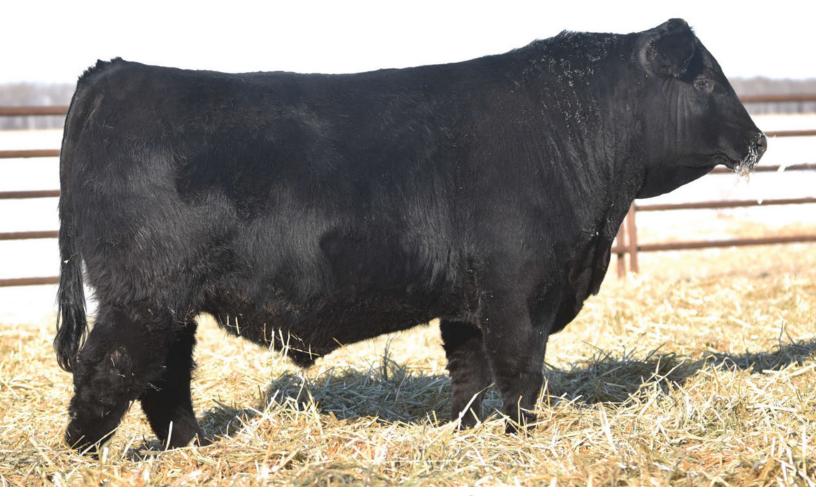

### RAINDANCE SONS

### SBF MONSOON 0094

MALE DHB 94H 2170818 FEBRUARY 1, 2020

|                                                                                |                                                                          | BW  | WW      | YW                                                | Milk |
|--------------------------------------------------------------------------------|--------------------------------------------------------------------------|-----|---------|---------------------------------------------------|------|
|                                                                                |                                                                          | 2.4 | 65      | 120                                               | 25   |
| COLEMAN CHARLO 0256<br>S A V RAINDANCE 6848 2055106<br>S A V BLACKCAP MAY 4136 | O C C PAXTON 73<br>BOHI ABIGALE 60<br>S A V 8180 TRAVE<br>S A V MAY 2397 | 014 | SBF LAD | 1439 RITO 32<br>9 <b>Y 8077 2069</b><br>LADY 4402 |      |

S A V 707 RITO 1439 JL ESTONELLA 1018 JL BONUS 1321 JL LADY 2446

#### BW: 78 lbs. ADJ WW: 969 lbs. ADJ YW: 1608 lbs.

A tremendous S A V Raindance son offers an outstanding genetic and visual package topped off with a moderate birth weight; a true sale feature for sure. He has a flawless phenotype and outstanding herd bull presence. He earned himself one of the heaviest 205-day weights of 969 lbs. for a weaning ratio of 115. His gorgeous, moderate framed dam by Rito has done an incredible job on her first calf.