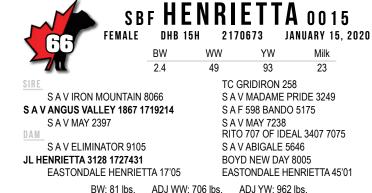

ADJ WW: 801 lbs. ADJ YW: 1017 lbs. BW: 83 lbs. A performance oriented, easy fleshing female that earned herself a 205-day weight of 801 lbs. for a weaning ratio of 109. Her hard working dam by Sitz Upward has earned herself a weaning ratio of 106 on seven calves.