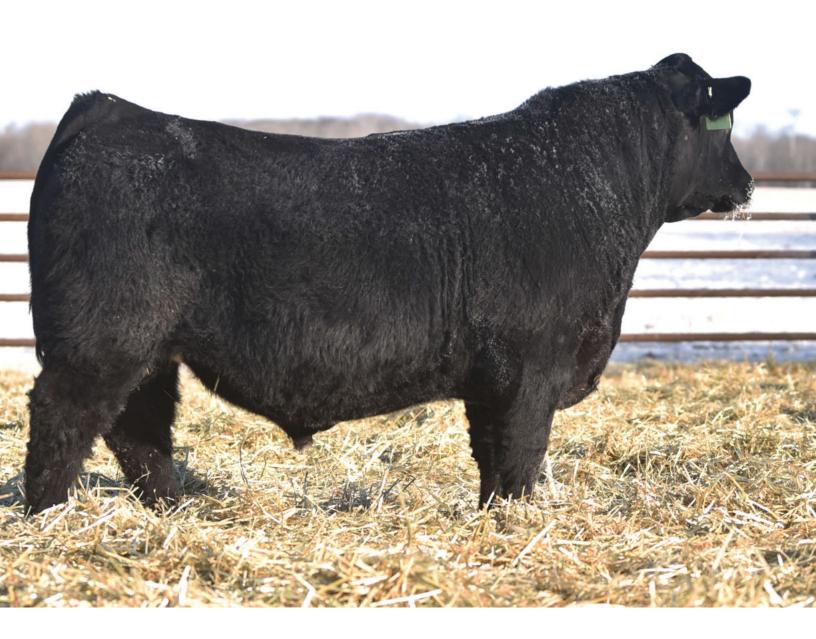

### SBF COURAGE 0010

MALE DHB 10H 2170507 JANUARY 14, 2020

YW

128

S A V SEEDSTOCK 4838 S A V STRENGTH 7287 2077739 S A V ELBA 3606

| S A V REGISTRY 2831     |
|-------------------------|
| S A V BLACKCAP MAY 4136 |
| S A V MUSTANG 9134      |
| S A V ELBA 5383         |

BW

3.9

VISION UNANIMOUS 1418 WESTWIND MARCELLA SOPHIA 1D 1894354 WESTWIND MARCELLA 5W

Milk

23

VISIONTOPLINE ROYAL STOCKMAN VISION EDELLA 665 S A V NEW YEAR 5320 WESTWIND MARCELLA 18T

BW: 92 lbs. ADJ WW: 974 lbs. ADJ YW: 1575 lbs.

ww

75

Built solid from the ground up, this S A V Strength son is masculine, muscular, thick made with massive volume and rib-shape. He earned himself one of the heaviest weaning weights of the 2020 calf crop of 974 lbs. His hard working, broody dam is a front pasture female with a superb udder.