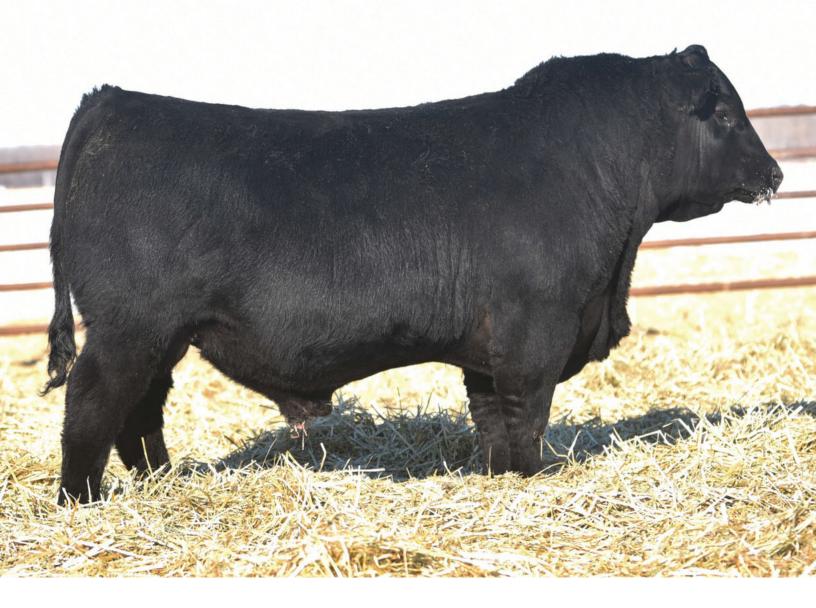

## SBF ASSETS 0025

MALE DHB 25H 2170738 **JANUARY 16, 2020** WW BW YW Milk 2.5 66 125 20 R R RITO 707 DAM IDEAL 3407 OF 1418 076 CHICO ADRENALIN 22A STRONGBOW LUCY 27D 1913575 S A V 8180 TRAVELER 004 **BLACK MEADOWS LUCY 823B** 

CHICO YES MAN 4Y CHICO KEEPSAKE 46Y MVF PIONEER 81X BLACK MEADOWS LUCY 11Z

RITO 707 OF IDEAL 3407 7075 S A V RESOURCE 1441 1707295 S A V BLACKCAP MAY 4136

S A V MAY 2397

BW: 89 lbs.

ADJ WW: 952 lbs. ADJ YW: 1600 lbs.

SBF Assets 0025 has been a stand out since birth. He represents everything we look for in an ideal breeding bull, both phenotypically and on paper. He earned himself one of the heaviest 205-day weights of the entire calf crop at 952 lbs. for a weaning ratio of 111. He ranks in the top 5% of the breed for weaning weight and the top 2% for yearling weight.