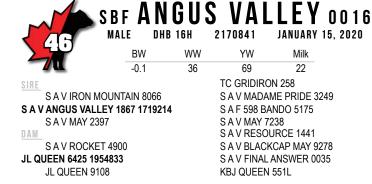

## SBF **BASIN** 0090

MALE DHB 90H 2170810 JANUARY 31, 2020

BW ww Milk YW 46 84 23 0.7 TC GRIDIRON 258 DAM SIRE S A V IRON MOUNTAIN 8066 S A V MADAME PRIDE 3249 SAV 004 TRAVELER 5658 S A V ANGUS VALLEY 1867 1719214 S A F 598 BANDO 5175 JL MISS APRIL 4368 1785682 S A V MAY 2397 S A V MAY 7238 KBJ MISS APRIL 651L

S A V 8180 TRAVELER 004 S A V ABIGALE 0451 KBJ ROGUE II 203H DIAMOND RIVER MISS APRIL 182J

BW: 89 lbs. ADJ WW: 908 lbs. ADJ YW: 1445 lbs.

An attractive herd sire prospect by S A V Angus Valley with length, capacity, and structural balance; all the right features to improve your bottom line and leave you quality replacement heifers. His broody dam by S A V 004 Traveler has a beautiful phenotype and an impeccable udder.

BW: 72 lbs. ADJ WW: 755 lbs. ADJ YW: 1371 lbs. SBF Angus Valley 00016 is a calving ease prospect with length, muscle, and eye catching style. His hard working, front pasture dam by S A V Rocket has earned herself a weaning ratio of 102 on her first two calves.