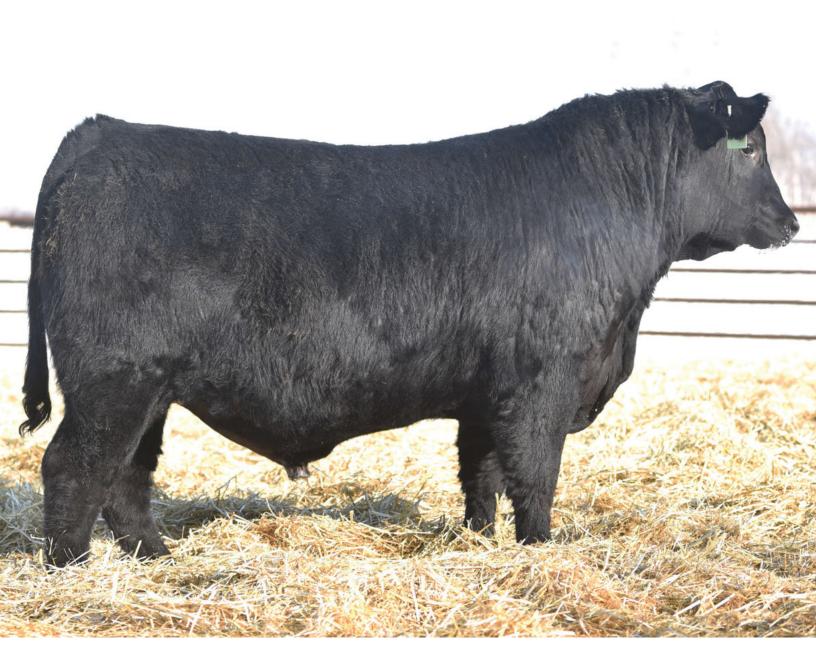

ht of 894 lbs. for a weaning ratio of 105.

A performance driven, thick topped SAV Ten Speed son who also sports a moderate birth

Milk

24



#### **EED** 0012 SP ΕN SBF 2170517 **JANUARY 15. 2020**

DHB 12H MALE

BW WW -0.3

YW 51 100

AAR TEN X 7008 SA S A V TEN SPEED 3022 1823029 S A V MADAME PRIDE 1134

DAM S A V BISMARCK 5682

STRONGBOW DUCHESS 33D 1922138 JL DUCHESS 4375 BW: 78 lbs.

S A V MADAME PRIDE 9100 **GARGRIDMAKER** S A V ABIGALE 0451 JL FINAL ANSWER 07030 JL DUCHESS 1266

A A R LADY KELTON 5551

S A V BISMARCK 5682

Milk

22

ADJ WW: 831 lbs. ADJ YW: 1330 lbs.

MYTTY IN FOCUS

This SAV Ten Speed son is a smooth fronted, negative birth weight, calving ease potential herd sire prospect. His moderate framed dam by SAV Bismarck is a front pasture female with a superb udder.







SIRE

# SBF TEN SPEED 0009

DHB 9H JANUARY 13, 2020 MALE 2170502

BW WW YW Milk 23 2.7 58 101 MYTTY IN FOCUS DAM S A V 004 DENSITY 4336 AAR TEN X 7008 SA A A R LADY KELTON 5551 S A V TEN SPEED 3022 1823029 JL EVENING TINGE 5564 1886698 S A V BISMARCK 5682 JL EVENING TINGE 1450 S A V MADAME PRIDE 1134 S A V MADAME PRIDE 9100

SAV 8180 TRAVELER 004 S A V MAY 7238 N BAR EMULATION EXT HF EVENING TINGE 57R

BW: 91 lbs. ADJ WW: 869 lbs. ADJ YW: 1459 lbs. SBF Ten Speed 0009 is thick topped, heavy muscled with capacity and volume. His big bodied, easy fleshing dam by SAV Density has earned herself a weaning ratio of 105 on four calves.





BW: 78 lbs. ADJ WW: 846 lbs. ADJ YW: 1537 lbs. An attractive, well balanced, deep middle SAV Ten Speed son with heifer pen potential. His dam by SAV Double