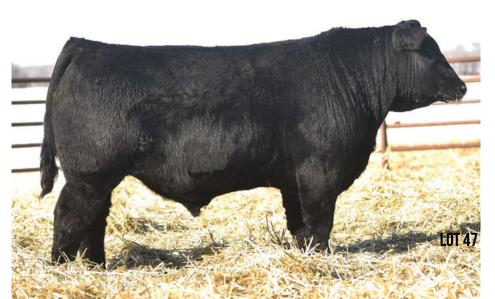

----------------|-------------|--------|
| 51 | 92                | 22          |        |
|    | TC GRIDIRON 25    | 8           |        |
|    | S A V MADAME P    | RIDE 3249   |        |
|    | S A F 598 BANDC   | 5175        |        |
|    | S A V MAY 7238    |             |        |
|    | S A V 707 RITO 14 | 439         |        |
|    | JL EVENING TING   | GE 9281     |        |
|    | CRANBERRY CR      | K GAME DA   | Y 207Z |
|    | CRANBERRY CR      | K ELLANA 82 | 21U    |
|    |                   |             |        |

ADJ WW: 847 lbs. ADJ YW: 1402 lbs.

An attractive, long bodied S A V Angus Valley son with thickness, capacity and muscle. He earned himself a 205-day weight of 847 lbs. His attractive dam by Rito Season is every bit maternal with natural fleshing ability.







## SBF ANGUS VALLEY 0022

MALE DHB 22H 2170735 JANUARY 16, 2020

BW WW YW Milk 25 3.4 62 112 TC GRIDIRON 258 SIRE DAM SAV WINDROWER 3181 S A V IRON MOUNTAIN 8066 S A V MADAME PRIDE 3249 S A V ANGUS VALLEY 1867 1719214 RVDR ENCHANTRESS 514C 1865860 S A F 598 BANDO 5175 S A V ENCHANTRESS 2268 S A V MAY 2397 S A V MAY 7238

S A V HARVESTOR 0338 S A V EMBLYNETTE 7009 S A V PROVIDENCE 6922 S A V ENCHANTRESS 6217

### BW: 96 lbs. ADJ WW: 935 lbs. ADJ YW: 1568 lbs.

An SAV Angus Valley son that is a true massive performance powerhouse with tremendous volume and dimension. He earned himself a 205 day weight of 935 lbs. His heavy milking dam by SAV Windrower has earned herself a weaning ratio of 107 on four calves.





BW: 83 lbs. ADJ WW: 855 lbs. ADJ YW: 1415 lbs. SBF Angus Valley 0099 is a