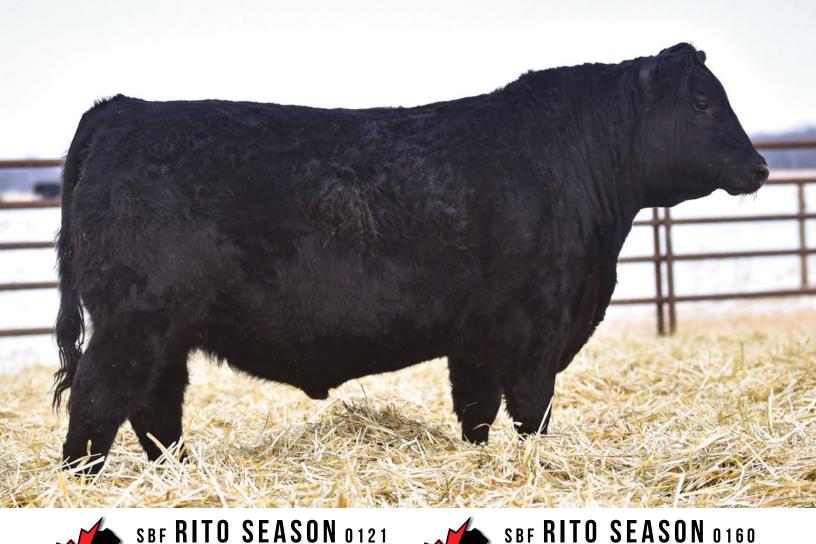

# SBF

S A V 707 RITO 1439

MALE

JL RITO SEASON 4138 1783916 JL EVENING TINGE 9281

DAM **RVDR DRIVER 10B** 

RVDR BESSIE HEIRESS 618D 1929044 **RVDR EMBLYNETTE 402B** 

BW: 88 lbs. ADJ WW: 872 lbs. ADJ YW: 1417 lbs. A Rito Season son with length, muscle, and balance. He earned a 205-day weigh of 872 lbs. for a weaning ratio of 101.

DHB 160H

WW

55

BW

2.2

2171643

YW

86

RITO 707 OF IDEAL 3407 7075

S A V BLACKCAP MAY 4136

SAV FOUR SEASONS 5231

S A V BLACKCAP MAY 6320

HF EVENING TINGE 57R

S A V BRILLIANCE 2513

S A V EMBLYNETTE 2585

SAV PRIORITY 7283