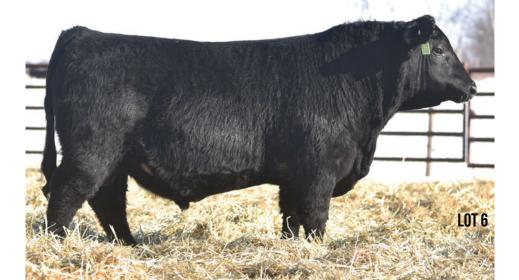

### SBF STOCK PILE 0029

DHB 29H 2170742 JANUARY 18, 2020 MALE

| 2                                                                                     |                                                                      | BW  | WW    | YW                                                | Milk         |
|---------------------------------------------------------------------------------------|----------------------------------------------------------------------|-----|-------|---------------------------------------------------|--------------|
|                                                                                       |                                                                      | 4.6 | 73    | 127                                               | 21           |
| RITO 707 OF IDEAL 3407 7075<br>S A V RESOURCE 1441 1707295<br>S A V BLACKCAP MAY 4136 | R R RITO 707<br>IDEAL 3407 OF 1<br>S A V 8180 TRAV<br>S A V MAY 2397 |     | SAVEN | A V PRIORITY<br><b>Iblynette (</b><br>A V Emblyne | 5360 1956487 |

S A V FINAL ANSWER 0035 S A V BLACKCAP MAY 5530 S A V 004 PREDOMINANT 4438 S A V EMBLYNETTE 3123

BW: 95 lbs. ADJ YW: 1531 lbs. ADJ WW: 944 lbs.

SBF Stock Pile 0029 is a true herd bull in the making; packed with tremendous thickness, muscle shape and capacity. He earned a 205-day weight of 944 lbs. for a weaning ratio of 110. He ranks in the top 1% of the breed for both weaning and yearling weight. His remarkable dam by SAV Priority has earned herself a weaning ratio of 105 on four calves.