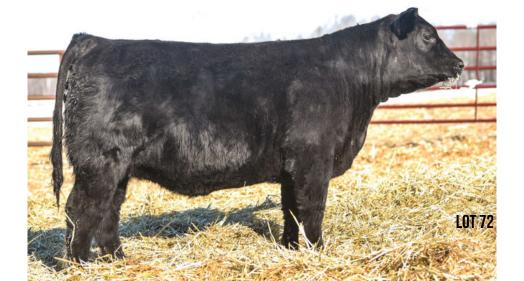

| V BLACKC    | CAP MAY 4136      |
| JL RITO SEASON 4138 178391 | 16       | SA   | V FOUR SI   | EASONS 5231       |
| JL EVENING TINGE 9281      |          | HF E | EVENING '   | TINGE 57R         |
| DAM                        |          | SITZ | z upware    | D 307R            |
| SITZ UPWARD 9309           |          | SITZ | Z BARBAR    | AMERE NELL 2246   |
| MAPLE LINE BLACKBIRD 1Z    | 1690794  | LLB  | MASTER      | 453R              |
| LLB EVA BLACKBIRD 60       | 1U       | KBJ  | BLACKBI     | RD 556P           |

ADJ WW: 801 lbs. ADJ YW: 1017 lbs. BW: 83 lbs. A performance oriented, easy fleshing female that earned herself a 205-day weight of 801 lbs. for a weaning ratio of 109. Her hard working dam by Sitz Upward has earned herself a weaning ratio of 106 on seven calves.







Stephane Robidoux Genetic Advisor - West Manitoba 204.770.6639

HAT

Darrel Barkman Genetic Advisor - South/East Manitoba 204.346.2719 <complex-block>

# PRODUCTS. PROGRAMS. PROFITABILITY.

INNOVATIVE PRODUCTS ENHANCING YOUR NUTRITION PROGRAM MAKING YOU MORE PROFITABLE.

Discover the benefits of feeding with Trouw Nutrition by contacting your beef territory manager:

Derek Reimer 204-371-9093

WWW.TROUWNUTRITION.CA

trouw nutrition



# TERMS AND CONDITIONS

## TERMS...

The terms of the sale are cash or cheque, payable at par at the sale location. The right of property shall not pass until after settlement has been made; no invoicing on buyers in attendance, unless previous arrangements have been made. Every animal sells to the highest bidder and in cases of disputes, the auctioneer