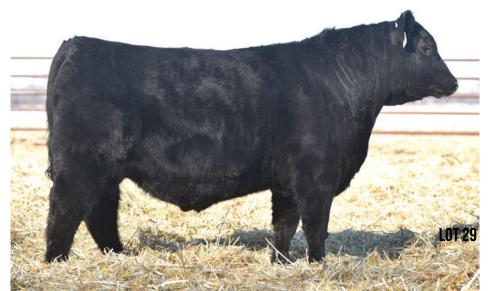

### SBF STOCK PILE 0029

DHB 29H 2170742 JANUARY 18, 2020 MALE

| 2                                                                                     |                                                                      | BW  | WW    | YW                                                | Milk         |
|---------------------------------------------------------------------------------------|----------------------------------------------------------------------|-----|-------|---------------------------------------------------|--------------|
|                                                                                       |                                                                      | 4.6 | 73    | 127                                               | 21           |
| RITO 707 OF IDEAL 3407 7075<br>S A V RESOURCE 1441 1707295<br>S A V BLACKCAP MAY 4136 | R R RITO 707<br>IDEAL 3407 OF 1<br>S A V 8180 TRAV<br>S A V MAY 2397 |     | SAVEN | A V PRIORITY<br><b>Iblynette (</b><br>A V Emblyne | 5360 1956487 |

S A V FINAL ANSWER 0035 S A V BLACKCAP MAY 5530 S A V 004 PREDOMINANT 4438 S A V EMBLYNETTE 3123

BW: 95 lbs. ADJ YW: 1531 lbs. ADJ WW: 944 lbs.

SBF Stock Pile 0029 is a true herd bull in the making; packed with tremendous thickness, muscle shape and capacity. He earned a 205-day weight of 944 lbs. for a weaning ratio of 110. He ranks in the top 1% of the breed for both weaning and yearling weight. His remarkable dam by SAV Priority has earned herself a weaning ratio of 105 on four calves.