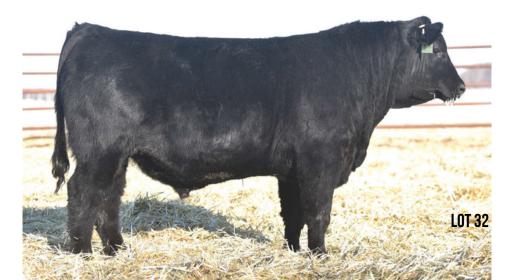

### SBF RESOURCE 0032

|                | MALE               | DHB 32H | 2170 | 744 JAN      | IUARY 19, 20 |
|----------------|--------------------|---------|------|--------------|--------------|
|                |                    | BW      | WW   | YW           | Milk         |
| <b>_/u</b>     |                    | 3.8     | 51   | 99           | 21           |
| SIRE           |                    |         | RR   | RITO 707     |              |
| RITO 707 OF    | IDEAL 340          | 7 7075  | IDEA | L 3407 OF 14 | 118 076      |
| S A V RESOURCE | 1441 17072         | 295     | SA۱  | / 8180 TRAVE | ELER 004     |
| S A V BLACK    | CAP MAY 4          | 136     | SA۱  | / MAY 2397   |              |
| DAM            |                    |         | SA۱  | / 8180 TRAVE | ELER 004     |
| S A V 004 TR   | AVELER 56          | 658     | SA۱  | / ABIGALE 04 | 151          |
| JL MIDDLEBROOM | <b>(</b> 4285 1784 | 1048    | SA۱  | / FOUR SEAS  | SONS 5231    |
| JL MIDDLEBI    | ROOK 1259          | )       | DRE  | AM MAKERS I  | MIDDLEBROOK  |

BW: 93 lbs. ADJ WW: 852 lbs. ADJ YW: 1430 lbs. A well balanced herd sire prospect by SAV Resource. His broody dam by SAV 004 Traveler is every bit maternal with an abundance of milk.

DAM

BW

1.6

RITO 707 OF IDEAL 3407 7075