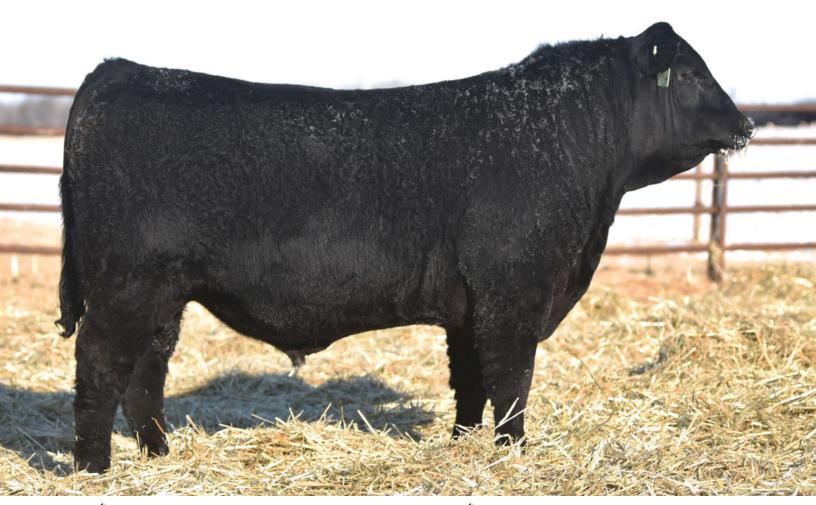

## SBF **BASIN** 0090

MALE DHB 90H 2170810 JANUARY 31, 2020

BW ww Milk YW 46 84 23 0.7 TC GRIDIRON 258 DAM SIRE S A V IRON MOUNTAIN 8066 S A V MADAME PRIDE 3249 SAV 004 TRAVELER 5658 S A V ANGUS VALLEY 1867 1719214 S A F 598 BANDO 5175 JL MISS APRIL 4368 1785682 S A V MAY 2397 S A V MAY 7238 KBJ MISS APRIL 651L

S A V 8180 TRAVELER 004 S A V ABIGALE 0451 KBJ ROGUE II 203H DIAMOND RIVER MISS APRIL 182J

BW: 89 lbs. ADJ WW: 908 lbs. ADJ YW: 1445 lbs.

An attractive herd sire prospect by S A V Angus Valley with length, capacity, and structural balance; all the right features to improve your bottom line and leave you quality replacement heifers. His broody dam by S A V 004 Traveler has a beautiful phenotype and an impeccable udder.