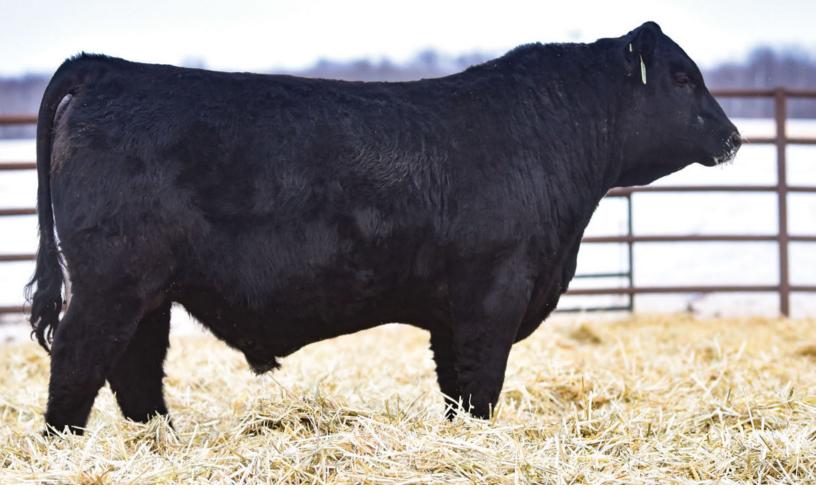

| SA۱  | BISMARCK     | 5682         |
| S A V MADA      | ME PRIDE 1  | 134       | SA۱  | / MADAME PF  | RIDE 9100    |
| DAM             |             |           | SAV  | / IRON MOUN  | ITAIN 8066   |
| S A V ANGU      | S VALLEY 18 | 867       | SA۱  | / MAY 2397   |              |
| RVDR MISS BISM  | ARK 432B 18 | 837088    | SA۱  | BISMARCK     | 5682         |
| CHAMPION        | HILL GEORG  | GINA 8016 | CHA  | MPION HILL G | EORGINA 6704 |
|                 |             |           |      |              |              |

ADJ WW: 744 lbs. ADJ YW: 1340 lbs.

A pair of flush brothers by SAV Ten Speed that are packed with extra muscle, thickness, and dimension. Their heavy milking, moderate framed dam by SAV Angus Valley has earned herself a weaning ratio of 102 on six calves.







DAM

AAR TEN X 7008 SA

S A V TEN SPEED 3022 1823029

JL 1439 RITO 3247

JL ZARA LISA 4384

SBF ZARA LISA 7124 2005888

S A V MADAME PRIDE 1134

BW: 85 lbs.

BW

2.5

#### SPEE SBF IEN IJ 0115 MALE **DHB 115H** 2170840 **FEBRUARY 9. 2020**

YW

107 MYTTY IN FOCUS

A A R LADY KELTON 5551

S A V MADAME PRIDE 9100

S A V 004 TRAVELER 5658

ADJ YW: 1421 lbs.

S A V BISMARCK 5682

S A V 707 RITO 1439

JL ESTONELLA 1018

JL ZARA LISA 06 69

WW

56

ADJ WW: 894 lbs.

weight. He earned himself a 205-day weight of 894 lbs. for a weaning ratio of 105.

A performance driven, thick topped SAV Ten Speed son who also sports a moderate birth

Milk

24



#### **EED** 0012 SP ΕN SBF 2170517 **JANUARY 15. 2020**

DHB 12H MALE

BW WW -0.3

YW 51 100

AAR TEN X 7008 SA S A V TEN SPEED 3022 1823029 S A V