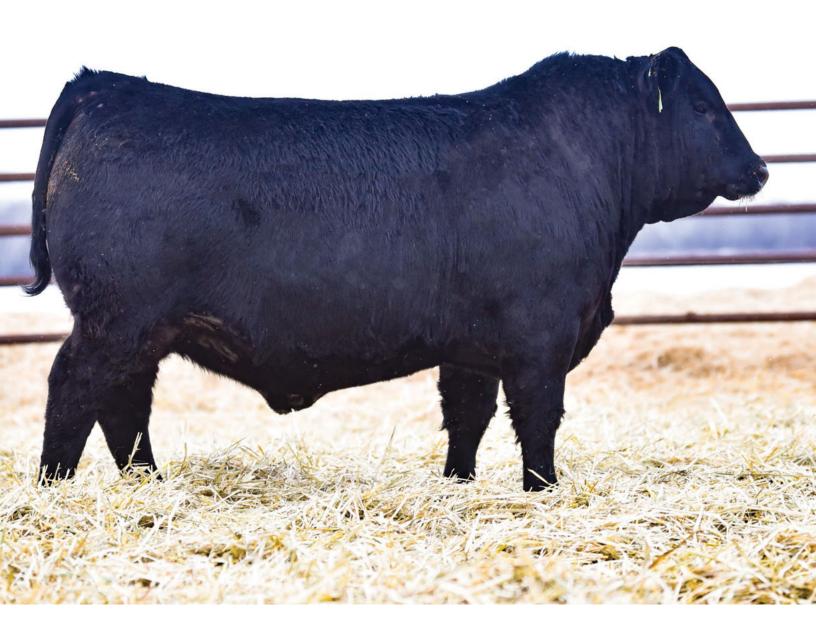

## SBF ASSETS 0025

MALE DHB 25H 2170738 **JANUARY 16, 2020** WW BW YW Milk 2.5 66 125 20 R R RITO 707 DAM IDEAL 3407 OF 1418 076 CHICO ADRENALIN 22A STRONGBOW LUCY 27D 1913575 S A V 8180 TRAVELER 004 **BLACK MEADOWS LUCY 823B** 

CHICO YES MAN 4Y CHICO KEEPSAKE 46Y MVF PIONEER 81X BLACK MEADOWS LUCY 11Z

RITO 707 OF IDEAL 3407 7075 S A V RESOURCE 1441 1707295 S A V BLACKCAP MAY 4136

S A V MAY 2397

BW: 89 lbs.

ADJ WW: 952 lbs. ADJ YW: 1600 lbs.

SBF Assets 0025 has been a stand out since birth. He represents everything we look for in an ideal breeding bull, both phenotypically and on paper. He earned himself one of the heaviest 205-day weights of the entire calf crop at 952 lbs. for a weaning ratio of 111. He ranks in the top 5% of the breed for weaning weight and the top 2% for yearling weight.