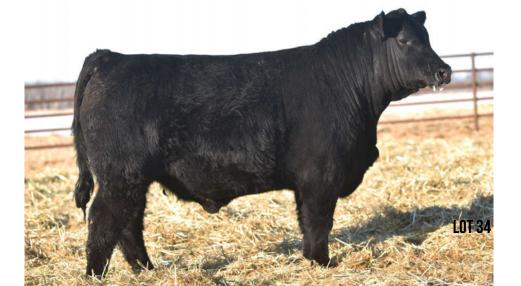

## SBF ASSETS 0025

MALE DHB 25H 2170738 **JANUARY 16, 2020** WW BW YW Milk 2.5 66 125 20 R R RITO 707 DAM IDEAL 3407 OF 1418 076 CHICO ADRENALIN 22A STRONGBOW LUCY 27D 1913575 S A V 8180 TRAVELER 004 **BLACK MEADOWS LUCY 823B** 

CHICO YES MAN 4Y CHICO KEEPSAKE 46Y MVF PIONEER 81X BLACK MEADOWS LUCY 11Z

RITO 707 OF IDEAL 3407 7075 S A V RESOURCE 1441 1707295 S A V BLACKCAP MAY 4136

S A V MAY 2397

BW: 89 lbs.

ADJ WW: 952 lbs. ADJ YW: 1600 lbs.

SBF Assets 0025 has been a stand out since birth. He represents everything we look for in an ideal breeding bull, both phenotypically and on paper. He earned himself one of the heaviest 205-day weights of the entire calf crop at 952 lbs. for a weaning ratio of 111. He ranks in the top 5% of the breed for weaning weight and the top 2% for yearling weight.