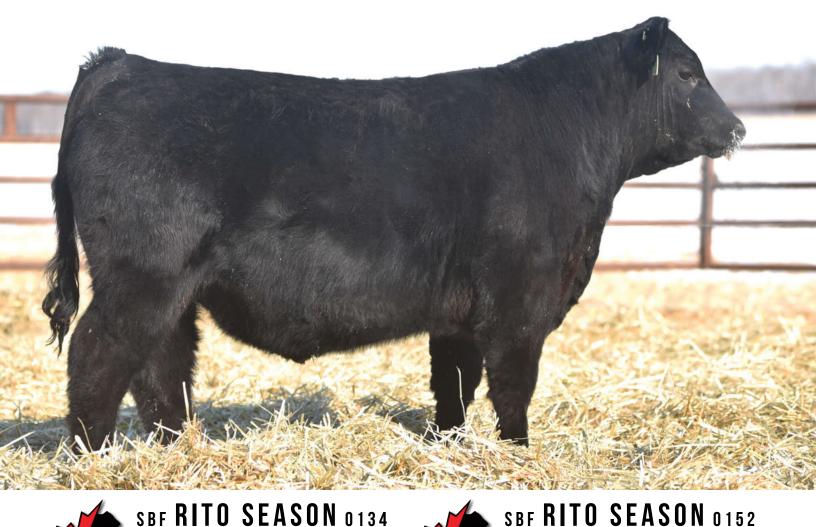

**SEASON** 0134 SBF **RITO** 2170477 **FEBRUARY 19, 2020** DHB 134H

YW

69

Milk 22 RITO 707 OF IDEAL 3407 7075 S A V BLACKCAP MAY 4136 S A V FOUR SEASONS 5231 HF EVENING TINGE 57R SAV HARVESTOR 0338

S A V EMBLYNETTE 7009 S A V IRON MOUNTAIN 8066 SAV BESSIE HEIRESS 4149

BW: 73 lbs. ADJ WW: 746 lbs. ADJ YW: 1288 lbs. An attractive, smooth topped, well balanced, moderate birth weight Rito Season son. His dam by SAV Windrower is every bit maternal with the perfect udder.