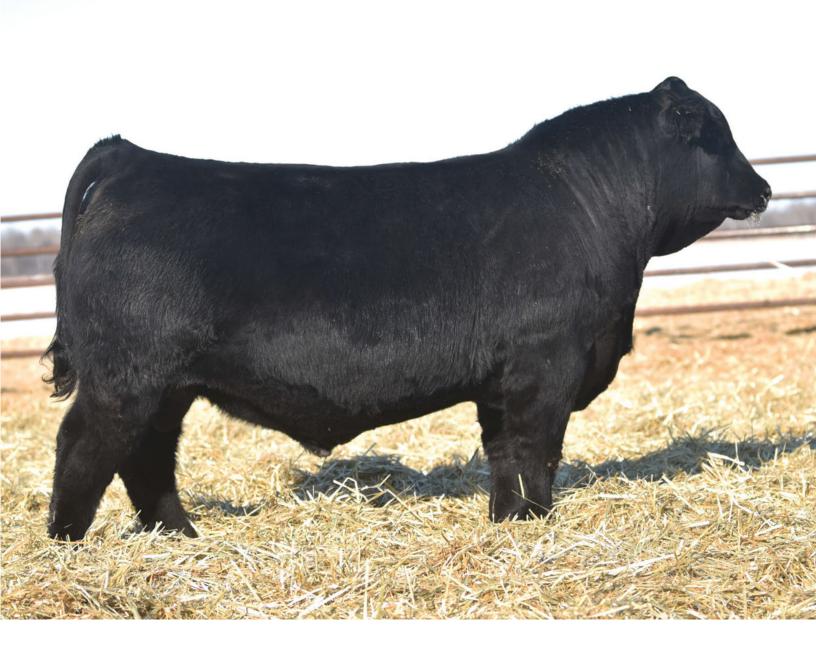

### SBF HOLDINGS 0104

MALE DHB 104H 2170828 FEBRUARY 5, 2020

|                                                                                       |                                                                        | BW  | WW      | YW                                                  | Milk    |
|---------------------------------------------------------------------------------------|------------------------------------------------------------------------|-----|---------|-----------------------------------------------------|---------|
|                                                                                       |                                                                        | 4.1 | 69      | 126                                                 | 20      |
| RITO 707 OF IDEAL 3407 7075<br>S A V RESOURCE 1441 1707295<br>S A V BLACKCAP MAY 4136 | R R RITO 707<br>IDEAL 3407 OF 14<br>S A V 8180 TRAVE<br>S A V MAY 2397 |     | PREMIER | F INSIGHT 01<br>R <b>TIBBIE 704</b><br>EMIER TIBBII | 1987956 |

S A V BRILLIANCE 8077 PVF MISSIE 790 BC EAGLE EYE 110-7 MVF TIBBIE 12U

BW: 92 lbs. ADJ WW: 921 lbs. ADJ YW: 1485 lbs.

A powerhouse S A V Resource son packed with extra mass, muscle and masculinity. He earned himself a 205-day weight of 921 lbs. for a weaning ratio of 107. His moderated framed, heavy milking dam has earned herself a weaning ratio of 104 on her first two calves.