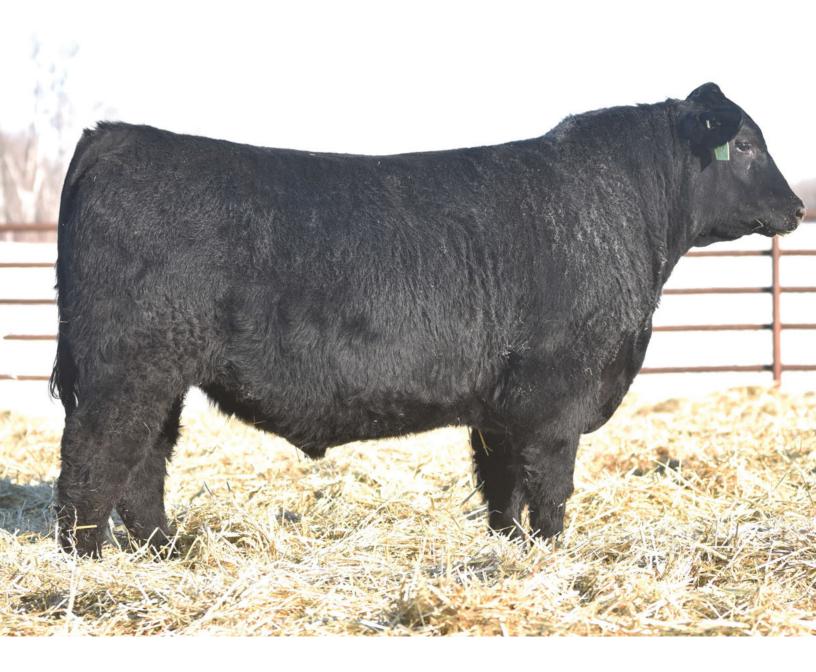

### SBF RESOURCEFUL 0039

MALE DHB 39H 2170749 JANUARY 21, 2020

|                                                                                               |                                                                          | BW  | WW      | YW                                               | Milk |
|-----------------------------------------------------------------------------------------------|--------------------------------------------------------------------------|-----|---------|--------------------------------------------------|------|
|                                                                                               |                                                                          | 5.5 | 77      | 135                                              | 25   |
| SIRE<br>RITO 707 OF IDEAL 3407 7075<br>S A V RESOURCE 1441 1707295<br>S A V BLACKCAP MAY 4136 | R R RITO 707<br>IDEAL 3407 OF 141<br>S A V 8180 TRAVEL<br>S A V MAY 2397 |     | SBF LYN | DAKOTA 4207<br>I <b>N 7025 1957</b><br>RONGBOW L | 544  |

S A V ELIMINATOR 9105 SAVRUBY 6386 **CRANBERRY CRK NETWORTH150** CRANBERRY CRK LYNN 204Y

BW: 98 lbs. ADJ WW: 998 lbs. ADJ YW: 1624 lbs.

SBF Resourceful 0039 is a true power bull. A thick, heavy-muscled beef bull with extra volume, capacity and fleshing ability who also sports a powerful EPD profile. His powerful, easy fleshing dam has an Elite dam in the donor pen. He earned himself the #1 205 day weight in the entire offering of 998 lbs. This sale feature is equipped with all the right tools to add pounds and profit to your calf crop and maternal strength to your cow herd.