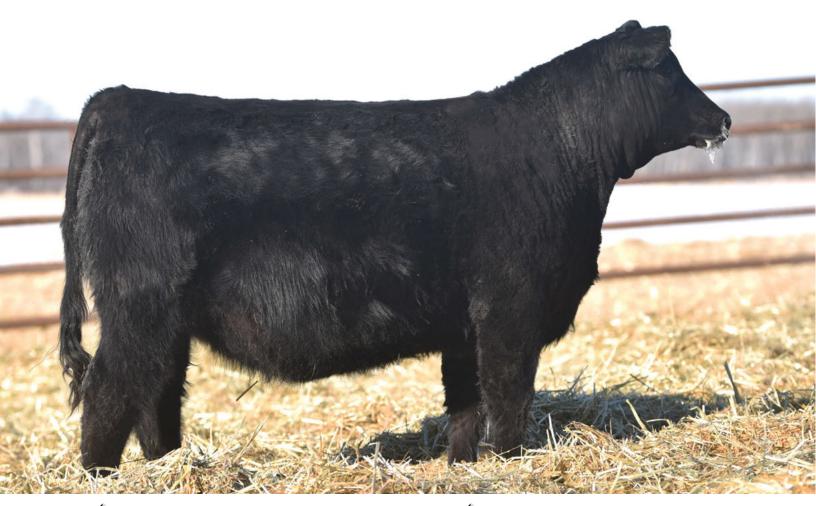

## SBF LADY 0004

FEMALE DHB 4H 2170488 JANUARY 10, 2020

|                                                                                       |                                                                        | BW  | WW     | YW                                            | Milk |
|---------------------------------------------------------------------------------------|------------------------------------------------------------------------|-----|--------|-----------------------------------------------|------|
|                                                                                       |                                                                        | 3.3 | 51     | 97                                            | 24   |
| RITO 707 OF IDEAL 3407 7075<br>S A V RESOURCE 1441 1707295<br>S A V BLACKCAP MAY 4136 | R R RITO 707<br>IDEAL 3407 OF 14<br>S A V 8180 TRAVI<br>S A V MAY 2397 |     | STRONG | G PIONEER 1<br><b>BOW LADY 9</b><br>_ADY 4402 |      |

JL PIONEER 0062 PARKWOOD HEATHER DALE 56X JL BONUS 1321 JL LADY 2446

BW: 86 lbs. ADJ WW: 732 lbs. ADJ YW: 998 lbs.

A beautifully designed S A V Resource daughter right from our front line. Built with natural fleshing ability, capacity, and maternal quality. Her broody, hardworking dam has earned herself a weaning ratio of 100 on her first three calves.