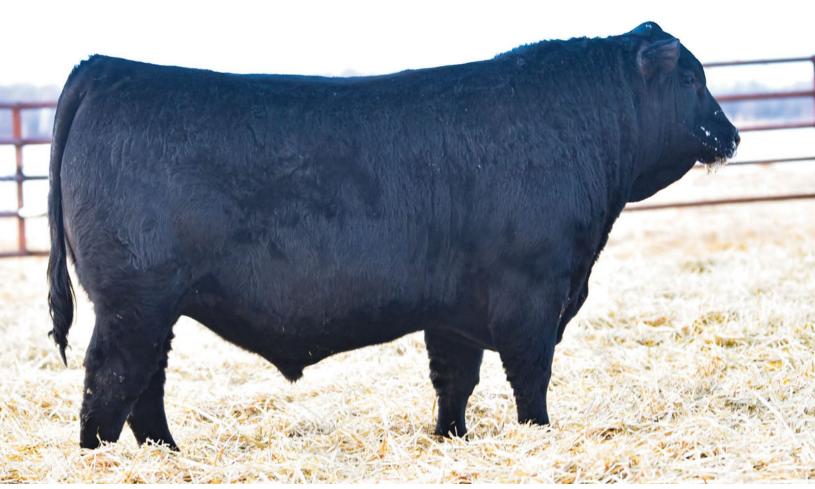

### SBF CAPITAL 0006

MALE DHB 6H 2170490 JANUARY 12, 2020

| 2                                                                                     |                                                                        | BW | WW      | YW                                              | Milk |
|---------------------------------------------------------------------------------------|------------------------------------------------------------------------|----|---------|-------------------------------------------------|------|
|                                                                                       | 3.8                                                                    | 56 | 101     | 17                                              |      |
| RITO 707 OF IDEAL 3407 7075<br>S A V RESOURCE 1441 1707295<br>S A V BLACKCAP MAY 4136 | R R RITO 707<br>IDEAL 3407 OF 14<br>S A V 8180 TRAVI<br>S A V MAY 2397 |    | JL MARI | V PREDICTI<br>E <b>6434 19548</b><br>MARIE 2210 |      |

S A V PRIORITY 7283 S A V BLACKCAP MAY 4136 S A V PROVIDENCE 6922 FIRST LINE JANE MARIE 9U

BW: 91 lbs. ADJ WW: 901 lbs. ADJ YW: 1514 lbs.

SBF Capital 0006 is a well-balanced herd sire prospect with massive dimension, muscle shape, stoutness and power. He earned himself a 205-day weight of 901 lbs. for a weaning ratio of 105. His moderate sized, easy fleshing dam by SAV Prediction is every bit maternal.