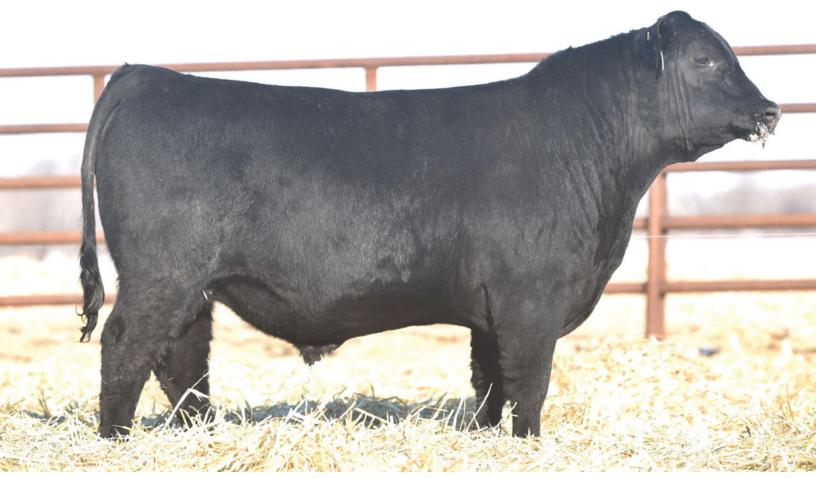

|                          | BF RE      | <b>SOL</b> 2171 |               | <b>0030</b><br>IUARY 18, 202 |
|--------------------------|------------|-----------------|---------------|------------------------------|
| 5                        | BW         | ww              | YW            | Milk                         |
|                          | -0.2       | 47              | 87            | 19                           |
| SIRE                     |            | RR              | RITO 707      |                              |
| RITO 707 OF IDEAL 34     | 407 7075   | IDE/            | AL 3407 OF 14 | 118 076                      |
| S A V RESOURCE 1441 170  | 7295       | SA              | V 8180 TRAVE  | ELER 004                     |
| S A V BLACKCAP MAY       | ′ 4136     | SA              | V MAY 2397    |                              |
| DAM                      |            | SITZ            | TRAVELER 8    | 3180                         |
| S A V FINAL ANSWER       | 0035       | SA              | V EMULOUS 8   | 8145                         |
| SBF LINDSAY 7007 1957553 | 3          | SA              | V DOUBLE DI   | GIT 2799                     |
| JL LINDSAY 5381          |            | JL L            | INDSAY 2469   |                              |
| BW: 70 lbs.              | ADJ WW: 75 | 0 lbs.          | ADJ YW: 1410  | lbs.                         |

ADJ WW: 750 lbs. An attractive, negative birth weight Resource X Final Answer X Double Digit son built with muscle, balance and eye-catching style. His moderate, beautiful dam has the ideal body type with an impeccable udder.