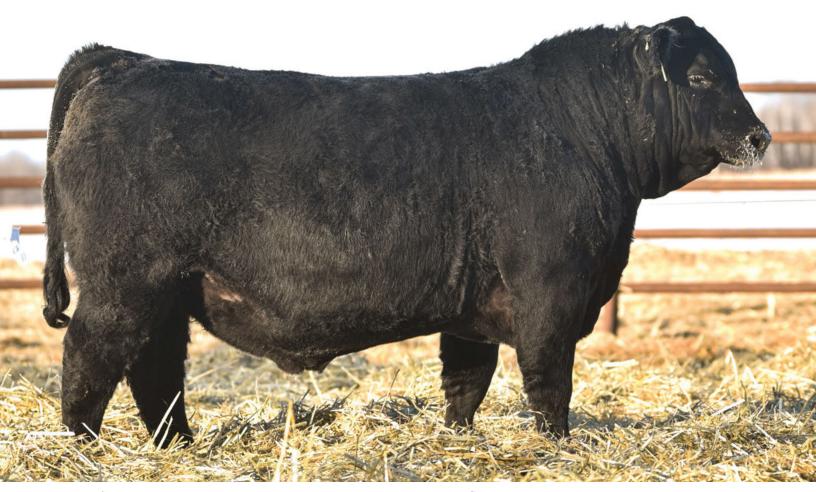

BW: 92 lbs. ADJ WW: 875 lbs. ADJ YW: 1588 lbs. Strongbow Resource 0059 is a big, deep bodied, thick topped, massive performance herd sire prospect with solid arithmetic. He earned himself a 205-day weight of 875. Ibs for a weaning ratio of 101. He is owned by our son, Griffin.