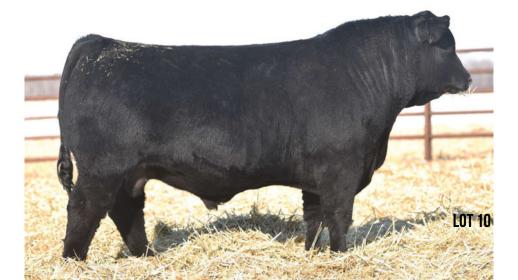

## SBF ASSETS 0025

MALE DHB 25H 2170738 **JANUARY 16, 2020** WW BW YW Milk 2.5 66 125 20 R R RITO 707 DAM IDEAL 3407 OF 1418 076 CHICO ADRENALIN 22A STRONGBOW LUCY 27D 1913575 S A V 8180 TRAVELER 004 **BLACK MEADOWS LUCY 823B** 

CHICO YES MAN 4Y CHICO KEEPSAKE 46Y MVF PIONEER 81X BLACK MEADOWS LUCY 11Z

RITO 707 OF IDEAL 3407 7075 S A V RESOURCE 1441 1707295 S A V BLACKCAP MAY 4136

S A V MAY 2397

BW: 89 lbs.

ADJ WW: 952 lbs. ADJ YW: 1600 lbs.

SBF Assets 0025 has been a stand out since birth. He represents everything we look for in an ideal breeding bull, both phenotypically and on paper. He earned himself one of the heaviest 205-day weights of the entire calf crop at 952 lbs. for a weaning ratio of 111. He ranks in the top 5% of the breed for weaning weight and the top 2% for yearling weight.