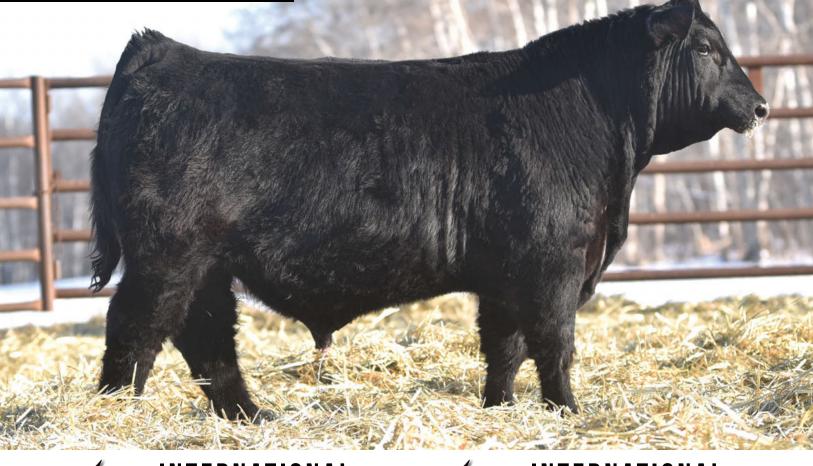

## INTERNATIONAL SONS

BW: 61 lbs. ADJ WW: 749 lbs. ADJ YW: 1262 lbs. A well put together International grandson with muscle and moderation. His dam by SAV Iron Mountain is big bodied and easy fleshing.

BW: 95 lbs. ACT WW: 876 lbs. ACT YW: 1309 lbs. A super complete International son that combines length, muscle, and eye-catching style. An impressive herd sire prospect.