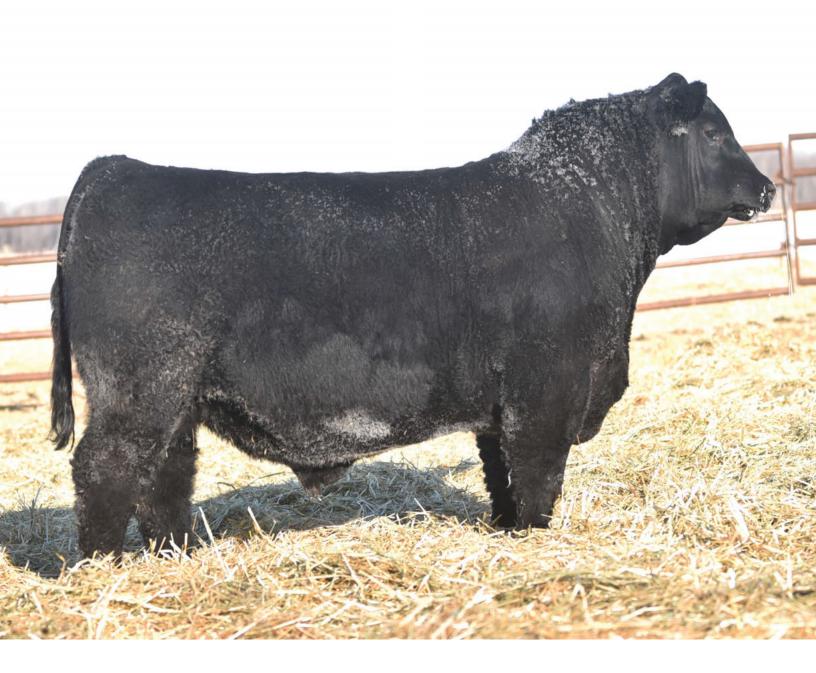

### SBF HOLDINGS 0104

MALE DHB 104H 2170828 FEBRUARY 5, 2020

|                                                                                       |                                                                        | BW  | WW      | YW                                                  | Milk    |
|---------------------------------------------------------------------------------------|------------------------------------------------------------------------|-----|---------|-----------------------------------------------------|---------|
|                                                                                       |                                                                        | 4.1 | 69      | 126                                                 | 20      |
| RITO 707 OF IDEAL 3407 7075<br>S A V RESOURCE 1441 1707295<br>S A V BLACKCAP MAY 4136 | R R RITO 707<br>IDEAL 3407 OF 14<br>S A V 8180 TRAVE<br>S A V MAY 2397 |     | PREMIER | F INSIGHT 01<br>R <b>TIBBIE 704</b><br>EMIER TIBBII | 1987956 |

S A V BRILLIANCE 8077 PVF MISSIE 790 BC EAGLE EYE 110-7 MVF TIBBIE 12U

BW: 92 lbs. ADJ WW: 921 lbs. ADJ YW: 1485 lbs.

A powerhouse S A V Resource son packed with extra mass, muscle and masculinity. He earned himself a 205-day weight of 921 lbs. for a weaning ratio of 107. His moderated framed, heavy milking dam has earned herself a weaning ratio of 104 on her first two calves.