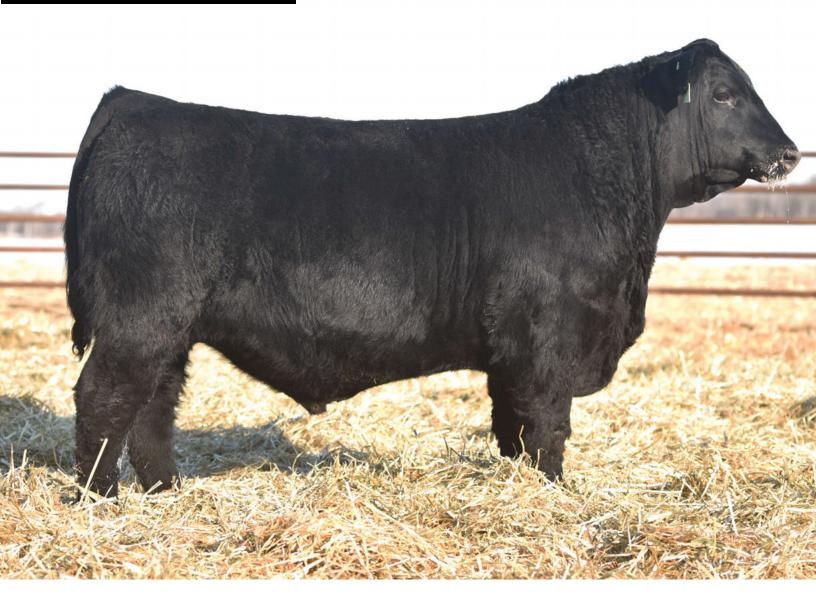

### SBF STRENGTH 0106

DHB 106H 2170829 **FEBRUARY 6, 2020** BW WW YW Milk 2.1 29 54 95 S A V REGISTRY 2831 S A V SEEDSTOCK 4838 S A V BLACKCAP MAY 4136 S A V MUSTANG 9134 SAVELBA5383 JL PIONEER 0062 PARKWOOD HEATHER DALE 56X STRONGBOW GERTIE 49D 1913961 S A V 004 TRAVELER 5658

JL GERTIE 1046

BW: 84 lbs. ADJ WW: 910 lbs. ADJ YW: 1494 lbs. An attractive, powerful, super fronted bull with thickness, muscle and mass. He earned 205-day weight of 910 lbs. for a weaning ratio of 107. His moderate framed, easy fleshing dam has one of the highest milk EPDs in the entire herd and ranks in the top 1% of the entire breed. She has earned herself a weaning ratio of 107 on three calves.