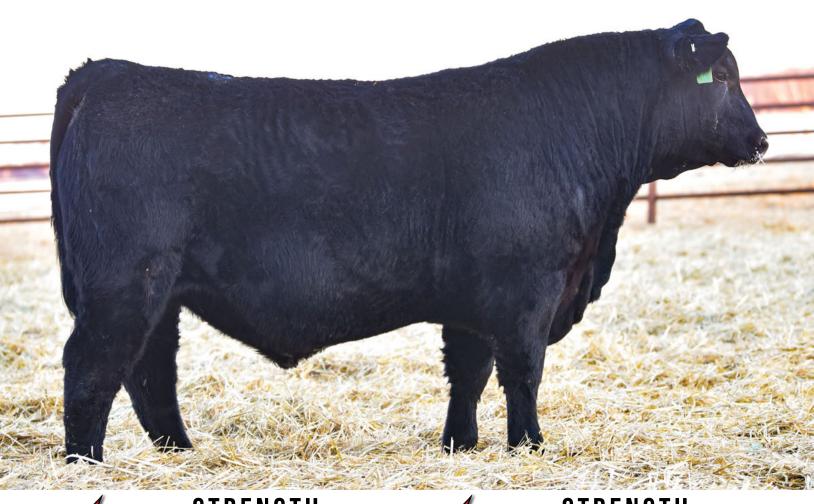

BW: 92 lbs. ADJ WW: 875 lbs. ADJ YW: 1588 lbs. Strongbow Resource 0059 is a big, deep bodied, thick topped, massive performance herd sire prospect with solid arithmetic. He earned himself a 205-day weight of 875. Ibs for a weaning ratio of 101. He is owned by our son, Griffin.