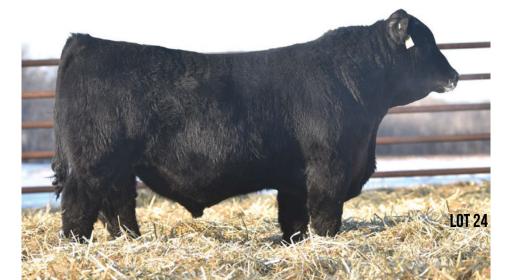

### SBF CAPITAL 0006

MALE DHB 6H 2170490 JANUARY 12, 2020

| 2                                                                                     |                                                                        | BW | WW      | YW                                              | Milk |
|---------------------------------------------------------------------------------------|------------------------------------------------------------------------|----|---------|-------------------------------------------------|------|
|                                                                                       | 3.8                                                                    | 56 | 101     | 17                                              |      |
| RITO 707 OF IDEAL 3407 7075<br>S A V RESOURCE 1441 1707295<br>S A V BLACKCAP MAY 4136 | R R RITO 707<br>IDEAL 3407 OF 14<br>S A V 8180 TRAVI<br>S A V MAY 2397 |    | JL MARI | V PREDICTI<br>E <b>6434 19548</b><br>MARIE 2210 |      |

S A V PRIORITY 7283 S A V BLACKCAP MAY 4136 S A V PROVIDENCE 6922 FIRST LINE JANE MARIE 9U

BW: 91 lbs. ADJ WW: 901 lbs. ADJ YW: 1514 lbs.

SBF Capital 0006 is a well-balanced herd sire prospect with massive dimension, muscle shape, stoutness and power. He earned himself a 205-day weight of 901 lbs. for a weaning ratio of 105. His moderate sized, easy fleshing dam by SAV Prediction is every bit maternal.