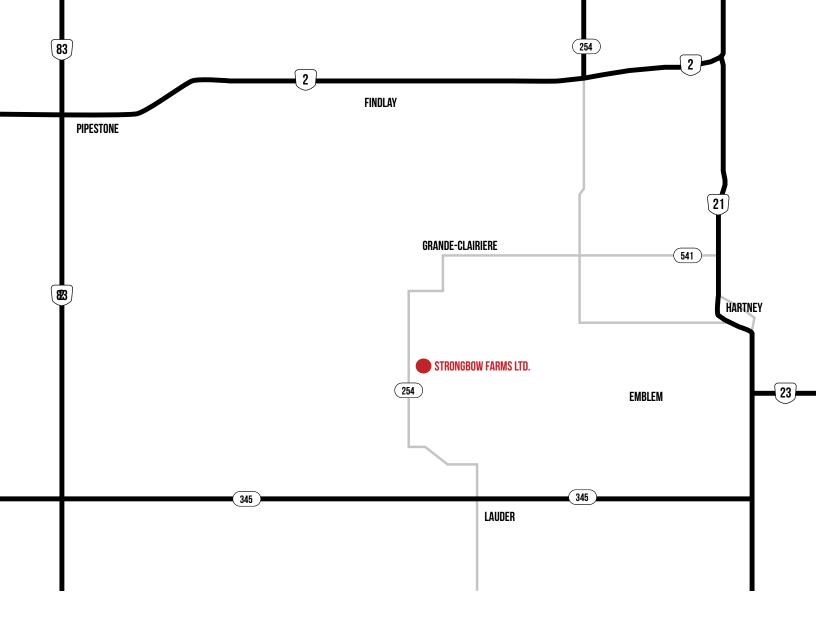

### **DIRECTIONS:**

#### From Highway 83

Go 10 miles east on Grande Clairiere Road (road 33). Turn south onto PR road 254, follow it 2.5 miles south to the farm on the east side of the road.

#### From Highway 21

Turn west and follow road 541 past Grande Clairiere for 1.5 miles. Turn south for 3.5 miles to the farm on the east side of the road.

#### From Highway 2

Turn south on Grande Clairiere (road number 144) road for 5 miles to the stop sign. Continue south over the intersection onto PR road 254. Follow the 254 for 1 mile south then 1 mile west to the stop sign. Turn south for 2.5 miles to the farm on the east side of the road.

#### From Highway 345

Turn north on PR road 254. Continue on road 254 following the signs for 5.5 miles to the farm on the east side of the road.