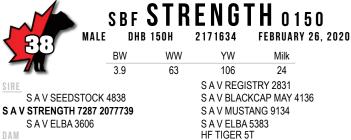

### SBF COURAGE 0010

MALE DHB 10H 2170507 JANUARY 14, 2020

YW

128

S A V SEEDSTOCK 4838 S A V STRENGTH 7287 2077739 S A V ELBA 3606

| S A V REGISTRY 2831     |
|-------------------------|
| S A V BLACKCAP MAY 4136 |
| S A V MUSTANG 9134      |
| S A V ELBA 5383         |

BW

3.9

VISION UNANIMOUS 1418 WESTWIND MARCELLA SOPHIA 1D 1894354 WESTWIND MARCELLA 5W

Milk

23

VISIONTOPLINE ROYAL STOCKMAN VISION EDELLA 665 S A V NEW YEAR 5320 WESTWIND MARCELLA 18T

BW: 92 lbs. ADJ WW: 974 lbs. ADJ YW: 1575 lbs.

ww

75

Built solid from the ground up, this S A V Strength son is masculine, muscular, thick made with massive volume and rib-shape. He earned himself one of the heaviest weaning weights of the 2020 calf crop of 974 lbs. His hard working, broody dam is a front pasture female with a superb udder.