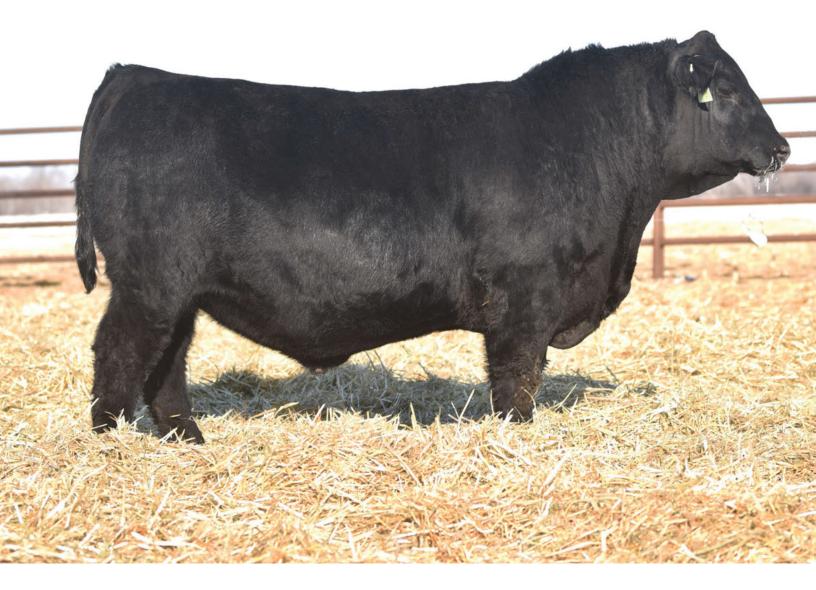

## SBF ASSETS 0025

MALE DHB 25H 2170738 **JANUARY 16, 2020** WW BW YW Milk 2.5 66 125 20 R R RITO 707 DAM IDEAL 3407 OF 1418 076 CHICO ADRENALIN 22A STRONGBOW LUCY 27D 1913575 S A V 8180 TRAVELER 004 **BLACK MEADOWS LUCY 823B** 

CHICO YES MAN 4Y CHICO KEEPSAKE 46Y MVF PIONEER 81X BLACK MEADOWS LUCY 11Z

RITO 707 OF IDEAL 3407 7075 S A V RESOURCE 1441 1707295 S A V BLACKCAP MAY 4136

S A V MAY 2397

BW: 89 lbs.

ADJ WW: 952 lbs. ADJ YW: 1600 lbs.

SBF Assets 0025 has been a stand out since birth. He represents everything we look for in an ideal breeding bull, both phenotypically and on paper. He earned himself one of the heaviest 205-day weights of the entire calf crop at 952 lbs. for a weaning ratio of 111. He ranks in the top 5% of the breed for weaning weight and the top 2% for yearling weight.