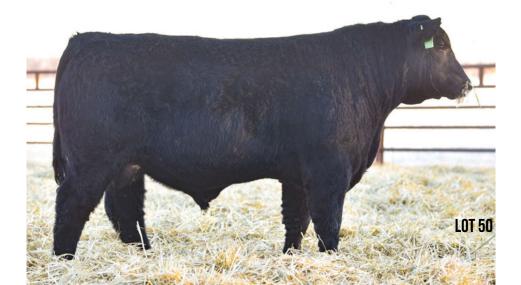

### SBF RAINDANCE 0085

MALE DHB 85H 2170801 JANUARY 30, 2020

|                                                                                        |                                                                          | BW  | WW      | YW                                      | Milk |
|----------------------------------------------------------------------------------------|--------------------------------------------------------------------------|-----|---------|-----------------------------------------|------|
|                                                                                        |                                                                          | 0.5 | 51      | 99                                      | 21   |
| SIRE<br>COLEMAN CHARLO 0256<br>S A V RAINDANCE 6848 2055106<br>S A V BLACKCAP MAY 4136 | O C C PAXTON 73<br>BOHI ABIGALE 60<br>S A V 8180 TRAVE<br>S A V MAY 2397 | 014 | JL ATLA | V RENOWN<br>NTA 6053 191<br>ATLANTA 022 | 0013 |

RITO 707 OF IDEAL 3407 7075 S A V BLACKCAP MAY 4136 S A V FOUR SEASONS 5231 JL INNOVATOR 06 141

#### BW: 76 lbs. ADJ WW: 781 lbs. ADJ YW: 1346 lbs.

A moderate birth, big time herd sire prospect by SAV Raindance. He's packed with muscle, thickness, capacity and softness. The perfect candidate for the heifer pen. His moderate dam by SAV Renown is every bit maternal with an abundance of milk.