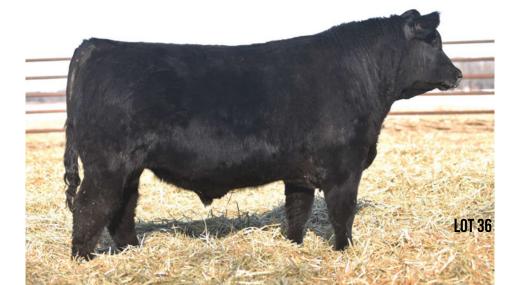

### SBF CAPITAL 0006

MALE DHB 6H 2170490 JANUARY 12, 2020

| 2                                                                                     |                                                                        | BW | WW      | YW                                              | Milk |
|---------------------------------------------------------------------------------------|------------------------------------------------------------------------|----|---------|-------------------------------------------------|------|
|                                                                                       | 3.8                                                                    | 56 | 101     | 17                                              |      |
| RITO 707 OF IDEAL 3407 7075<br>S A V RESOURCE 1441 1707295<br>S A V BLACKCAP MAY 4136 | R R RITO 707<br>IDEAL 3407 OF 14<br>S A V 8180 TRAVI<br>S A V MAY 2397 |    | JL MARI | V PREDICTI<br>E <b>6434 19548</b><br>MARIE 2210 |      |

S A V PRIORITY 7283 S A V BLACKCAP MAY 4136 S A V PROVIDENCE 6922 FIRST LINE JANE MARIE 9U

BW: 91 lbs. ADJ WW: 901 lbs. ADJ YW: 1514 lbs.

SBF Capital 0006 is a well-balanced herd sire prospect with massive dimension, muscle shape, stoutness and power. He earned himself a 205-day weight of 901 lbs. for a weaning ratio of 105. His moderate sized, easy fleshing dam by SAV Prediction is every bit maternal.