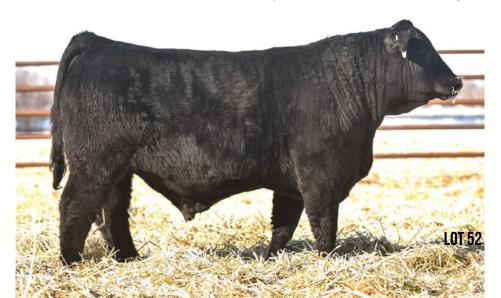

### SBF CAPITAL 0006

MALE DHB 6H 2170490 JANUARY 12, 2020

| 2                                                                                     |                                                                        | BW | WW      | YW                                              | Milk |
|---------------------------------------------------------------------------------------|------------------------------------------------------------------------|----|---------|-------------------------------------------------|------|
|                                                                                       | 3.8                                                                    | 56 | 101     | 17                                              |      |
| RITO 707 OF IDEAL 3407 7075<br>S A V RESOURCE 1441 1707295<br>S A V BLACKCAP MAY 4136 | R R RITO 707<br>IDEAL 3407 OF 14<br>S A V 8180 TRAVI<br>S A V MAY 2397 |    | JL MARI | V PREDICTI<br>E <b>6434 19548</b><br>MARIE 2210 |      |

S A V PRIORITY 7283 S A V BLACKCAP MAY 4136 S A V PROVIDENCE 6922 FIRST LINE JANE MARIE 9U

BW: 91 lbs. ADJ WW: 901 lbs. ADJ YW: 1514 lbs.

SBF Capital 0006 is a well-balanced herd sire prospect with massive dimension, muscle shape, stoutness and power. He earned himself a 205-day weight of 901 lbs. for a weaning ratio of 105. His moderate sized, easy fleshing dam by SAV Prediction is every bit maternal.