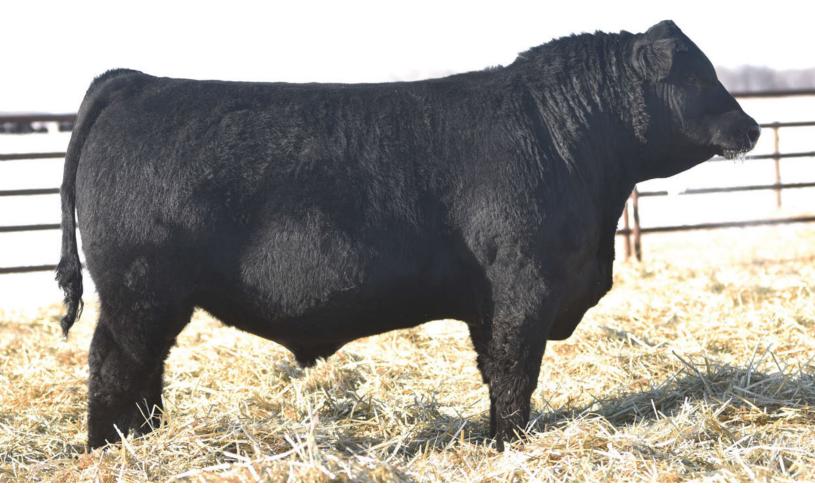

atio of 104 on three calves.







## SBF MANAGEMENT 0077

MALE DHB 77H 2170793 JANUARY 29, 2020

YW

125

WW

65

SIRE RITO 707 OF IDEAL 3407 7075 S A V RESOURCE 1441 1707295 S A V BLACKCAP MAY 4136 R R RITO 707 IDEAL 3407 OF 1418 076 S A V 8180 TRAVELER 004 S A V MAY 2397

BW

2.8

MOHNEN DYNAMITE 1356 PRAIRIELANE DYNA ESTELLE 1080 1620944 PRAIRIELANE 4193 ESTELLE 6025

Milk

17

BALDRIDGE KABOOM K243 KCF MOHNEN JILT 910 PRAIRIELANE IDEAL 1022-4193 PRAIRIELANE 7451 ESTELLE 1076

#### BW: 89 lbs. ADJ WW: 904 lbs. ADJ YW: 1564 lbs.

SBF Management 0077 is a dominating performance bull with massive volume, dimension and fleshing ability. He earned a 205-day weight of 904 lbs. for a weaning ratio of 105. His massive, big bodied dam by Mohnen Dynamite is well footed and every bit maternal.





A well balanced herd sire prospect by SAV Resource with massive dimension, muscle-shape, stoutness, and power all wrapped into an attractive package. He earned a 205-day weight of 888 lbs. for a weaning ratio of 103. His moderate, super fronted dam has earned herself a weaning ratio of 103 on four calves.



### SBF RESOURCE 0145

|                | MALE        | DHB 145H | 2171 | 933 FEB       | RUARY 24, 2020 |
|----------------|-------------|----------|------|---------------|----------------|
|                |             | BW       | WW   | YW            | Milk           |
| <b>_/u</b>     |             | -1.4     | 54   | 93            | 22             |
| SIRE           |             |          | RITC | ) 707 OF IDEA | AL 3407 7075   |
| S A V RESC     | URCE 1441   |          |