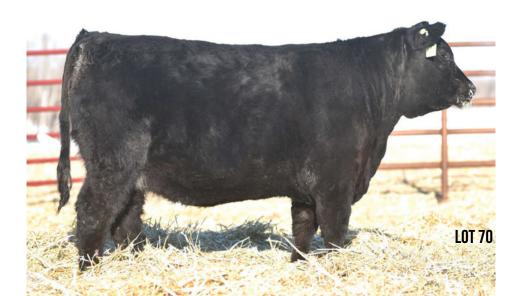

56T                                                                                                                                            |  |
| 121X | FRE       | BURN GEOF                                                              | RGINA 31S                                                                                                                                      |  |
|      | 2.9<br>16 | 2.9 49<br>RITO<br>S A V<br>16 S A V<br>I HF E<br>S A V<br>0 MFA<br>MVF | 2.9 49 80   RITO 707 OF IDEAL S A V BLACKCAP   16 S A V FOUR SEAS   1 HF EVENING TINC   S A V FINAL ANSV O   0 MFA LOLA 118R   MVF ALLIANCE 15 |  |

BW: 89 lbs. ADJ WW: 794 lbs. ADJ YW: 1094 lbs.

A beautifully designed, feminine, functional female by Rito Season. She sports the highest milk EPD in the offering.







BW: 84 lbs. ADJ WW: 746 lbs. ADJ YW: 988 lbs. A moderate, well designed, functional female by Rito Season. Her hard working, beautiful dam by SAV Brilliance has earned herself a weaning ratio of 102 on four calves.



# SBF BLACKBIRD 0133

| FEMALE                     | DHB 133H | 217  | 0476        | FEBRUARY 19, 2020 |
|----------------------------|----------|------|-------------|-------------------|
|                            | BW       | WW   | YW          | Milk              |
| <b>_/u</b>                 | 2.6      | 57   | 90          | 25                |
| SIRE                       |          | RITC | ) 707 OF ID | EAL 3407 7075     |
| S A V 707 RITO 1439        |          | SA   | V BLACKC    | CAP MAY 4136      |
| JL RITO SEASON 4138 178391 | 16       | SA   | V FOUR