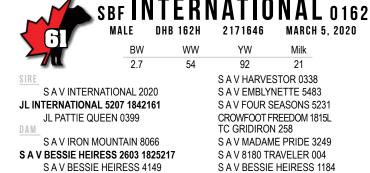

#### INTERNATIONAL 0169 SBF APPLIED FOR MARCH 14, 2020 MALE DHB 169H

WW

55

YW Milk 96 20 S A V HARVESTOR 0338 S A V EMBLYNETTE 5483 S A V FOUR SEASONS 5231 **CROWFOOT FREEDOM 1815L** HF TIGER 5T

BLACK MEADOWS WAKPA TANKA 1Y BLACK MEADOWS EVA BALLOT 510P BLACK MEADOWS W BLACK MEADC

BW

3.4

ΡE

JL INTERNATIONAL 5207 1842161

JL PATTIE QUEEN 0399

| AKPA TANKA 903B 1779174 | BLK MEADOWS HIGHLY PFR'D 207L  |
|-------------------------|--------------------------------|
| OWS B WOOD LADY 407P    | BLACK MEADOWS B WOOD LADY 116M |

BW: 95 lbs. ACT WW: 876 lbs. ACT YW: 1309 lbs. A super complete International son that combines length, muscle, and eye-catching style. An impressive herd sire prospect.