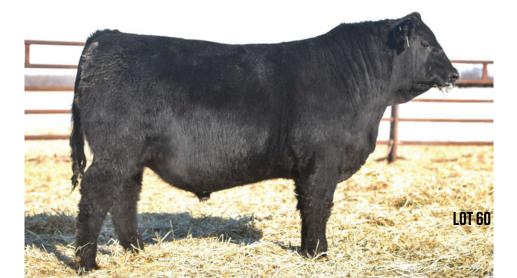

BW: 92 lbs. ADJ WW: 922 lbs. ADJ YW: 1609 lbs.

SBF Resource 0093 is a massive performance bull with tremendous length, capacity and pounds. He earned a 205-day weight of 922 lbs. for a weaning ratio of 107. His remarkable, broody dam has earned herself a weaning ratio of 100 on seven calves.