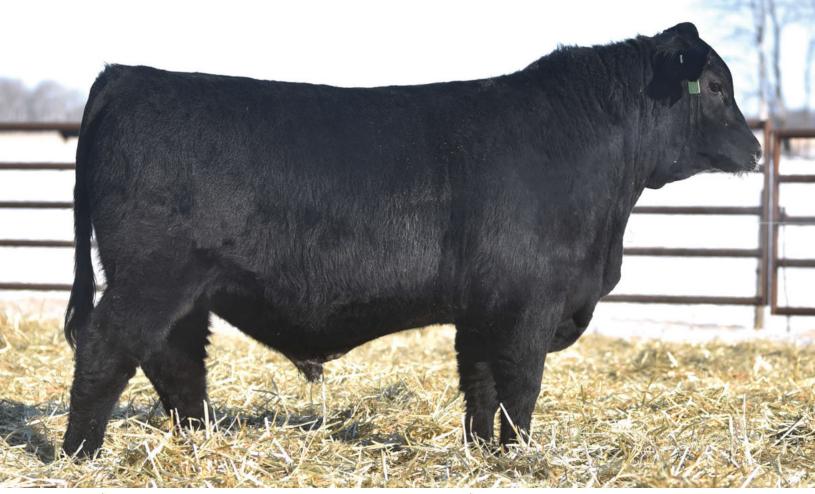

### SBF HOLDINGS 0104

MALE DHB 104H 2170828 FEBRUARY 5, 2020

|                                                                                       |                                                                        | BW  | WW      | YW                                                  | Milk    |
|---------------------------------------------------------------------------------------|------------------------------------------------------------------------|-----|---------|-----------------------------------------------------|---------|
|                                                                                       |                                                                        | 4.1 | 69      | 126                                                 | 20      |
| RITO 707 OF IDEAL 3407 7075<br>S A V RESOURCE 1441 1707295<br>S A V BLACKCAP MAY 4136 | R R RITO 707<br>IDEAL 3407 OF 14<br>S A V 8180 TRAVE<br>S A V MAY 2397 |     | PREMIER | F INSIGHT 01<br>R <b>TIBBIE 704</b><br>EMIER TIBBII | 1987956 |

S A V BRILLIANCE 8077 PVF MISSIE 790 BC EAGLE EYE 110-7 MVF TIBBIE 12U

BW: 92 lbs. ADJ WW: 921 lbs. ADJ YW: 1485 lbs.

A powerhouse S A V Resource son packed with extra mass, muscle and masculinity. He earned himself a 205-day weight of 921 lbs. for a weaning ratio of 107. His moderated framed, heavy milking dam has earned herself a weaning ratio of 104 on her first two calves.