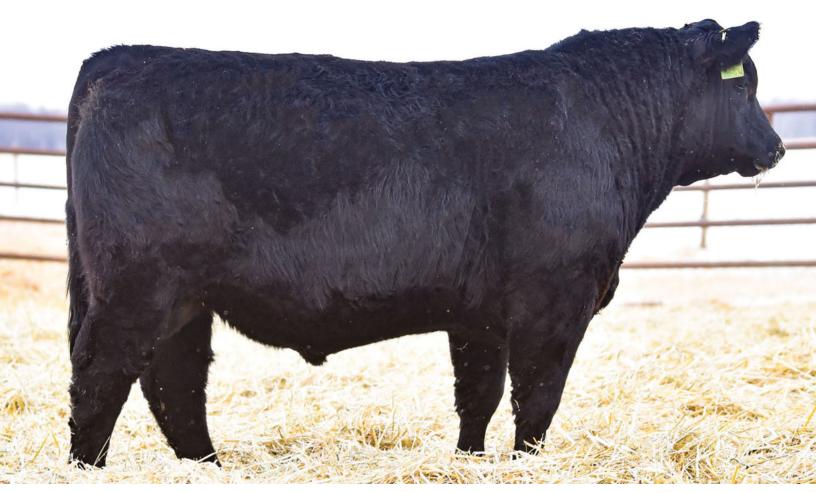

### SBF CAPITAL 0006

MALE DHB 6H 2170490 JANUARY 12, 2020

| 2                                                                                     |                                                                        | BW | WW      | YW                                              | Milk |
|---------------------------------------------------------------------------------------|------------------------------------------------------------------------|----|---------|-------------------------------------------------|------|
|                                                                                       | 3.8                                                                    | 56 | 101     | 17                                              |      |
| RITO 707 OF IDEAL 3407 7075<br>S A V RESOURCE 1441 1707295<br>S A V BLACKCAP MAY 4136 | R R RITO 707<br>IDEAL 3407 OF 14<br>S A V 8180 TRAVI<br>S A V MAY 2397 |    | JL MARI | V PREDICTI<br>E <b>6434 19548</b><br>MARIE 2210 |      |

S A V PRIORITY 7283 S A V BLACKCAP MAY 4136 S A V PROVIDENCE 6922 FIRST LINE JANE MARIE 9U

BW: 91 lbs. ADJ WW: 901 lbs. ADJ YW: 1514 lbs.

SBF Capital 0006 is a well-balanced herd sire prospect with massive dimension, muscle shape, stoutness and power. He earned himself a 205-day weight of 901 lbs. for a weaning ratio of 105. His moderate sized, easy fleshing dam by SAV Prediction is every bit maternal.