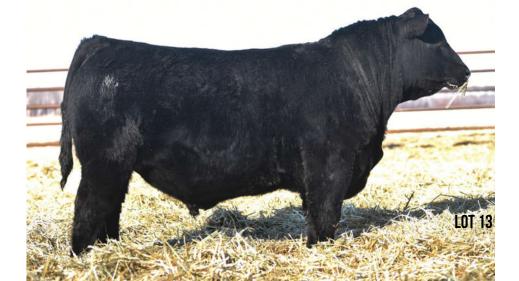

JRCE 8F 203 | 5750     | MOH  | INEN SOUTH    | DAKOTA 402     |
| GOLD-BAR       | ANNIE 106C  |          |      | K LAKE ANNI   |                |
| DAM            |             |          | SITZ | TRAVELER 8    | 3180           |
| S A V FINAL    | ANSWER 0    | 035      | SA۱  | / EMULOUS 8   | 3145           |
| ROB ROY MISS P | RIDE 5F 203 | 85747    | SA۱  | / CAMARO 92   | 272            |
| TAMBRI PR      | IDE 23Z     |          | TAM  | BRI PRIDE 1V  | V              |

BW: 65 lbs. ADJ WW: 872 lbs. ADJ YW: 1404 lbs. A low birth weight SAV Resource grandson packed with thickness, muscle shape and volume. He earned himself a 205-day weight of 872 lbs. for a weaning ratio of 104. His hard working, first time dam by SAV Final Answer is every bit maternal with an abundance of milk.







### SBF RESOURCEFUL 0039

MALE DHB 39H 2170749 JANUARY 21, 2020

|                                                                                               |                                                                          | BW  | WW      | YW                                               | Milk |
|-----------------------------------------------------------------------------------------------|--------------------------------------------------------------------------|-----|---------|--------------------------------------------------|------|
|                                                                                               |                                                                          | 5.5 | 77      | 135