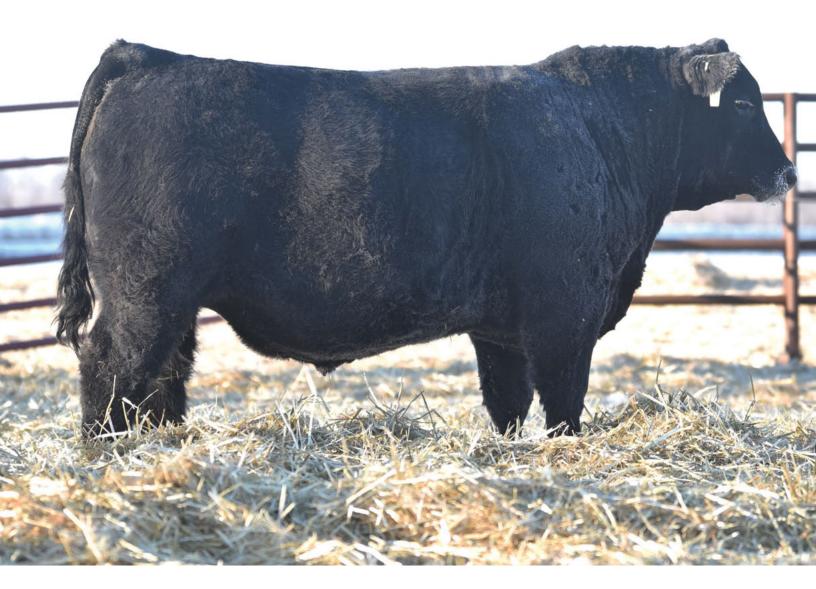

### SBF WEALTH 0026

MALE DHB 26H 2170739 JANUARY 18, 2020

|                                                                                       |                                                                      | BW  | WW      | YW                                              | Milk    |
|---------------------------------------------------------------------------------------|----------------------------------------------------------------------|-----|---------|-------------------------------------------------|---------|
|                                                                                       |                                                                      | 1.7 | 68      | 122                                             | 19      |
| RITO 707 OF IDEAL 3407 7075<br>S A V RESOURCE 1441 1707295<br>S A V BLACKCAP MAY 4136 | R R RITO 707<br>IDEAL 3407 OF 1<br>S A V 8180 TRAV<br>S A V MAY 2397 |     | LLB ATA | V TEN SPEE<br><b>LANTA 857E</b><br>B ATALANTA 3 | 1973784 |

AAR TEN X 7008 S A S A V MADAME PRIDE 1134 LLB MOTIVE 767A LLB ATALANTA 330A

BW: 90 lbs. ADJ WW: 982 lbs. ADJ YW: 1613 lbs.

A phenomenal SAV Resource son packed with muscle from front to back, with solid arithmetic across the board. He earned himself one of the heaviest 205 day weights of the entire offering at 982 lbs. His hard working, beautiful dam by SAV Ten Speed has earned herself a weaning ratio of 102 on her first two calves.