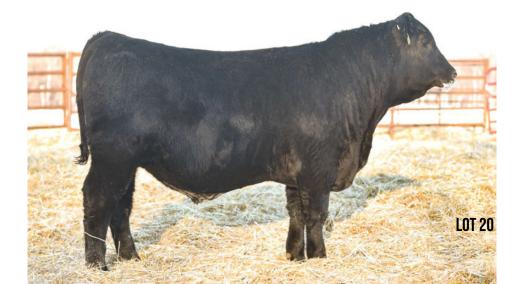

### SBF CAPITAL 0006

MALE DHB 6H 2170490 JANUARY 12, 2020

| 2                                                                                     |                                                                        | BW | WW      | YW                                              | Milk |
|---------------------------------------------------------------------------------------|------------------------------------------------------------------------|----|---------|-------------------------------------------------|------|
|                                                                                       | 3.8                                                                    | 56 | 101     | 17                                              |      |
| RITO 707 OF IDEAL 3407 7075<br>S A V RESOURCE 1441 1707295<br>S A V BLACKCAP MAY 4136 | R R RITO 707<br>IDEAL 3407 OF 14<br>S A V 8180 TRAVI<br>S A V MAY 2397 |    | JL MARI | V PREDICTI<br>E <b>6434 19548</b><br>MARIE 2210 |      |

S A V PRIORITY 7283 S A V BLACKCAP MAY 4136 S A V PROVIDENCE 6922 FIRST LINE JANE MARIE 9U

BW: 91 lbs. ADJ WW: 901 lbs. ADJ YW: 1514 lbs.

SBF Capital 0006 is a well-balanced herd sire prospect with massive dimension, muscle shape, stoutness and power. He earned himself a 205-day weight of 901 lbs. for a weaning ratio of 105. His moderate sized, easy fleshing dam by SAV Prediction is every bit maternal.