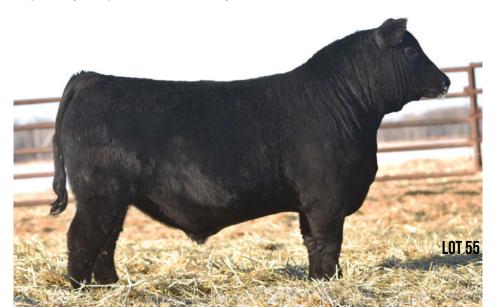

| SA۱  | BISMARCK     | 5682         |
| S A V MADA      | ME PRIDE 1  | 134       | SA۱  | / MADAME PF  | RIDE 9100    |
| DAM             |             |           | SAV  | / IRON MOUN  | ITAIN 8066   |
| S A V ANGU      | S VALLEY 18 | 867       | SA۱  | / MAY 2397   |              |
| RVDR MISS BISM  | ARK 432B 18 | 837088    | SA۱  | BISMARCK     | 5682         |
| CHAMPION        | HILL GEORG  | GINA 8016 | CHA  | MPION HILL G | EORGINA 6704 |
|                 |             |           |      |              |              |

ADJ WW: 744 lbs. ADJ YW: 1340 lbs.

A pair of flush brothers by SAV Ten Speed that are packed with extra muscle, thickness, and dimension. Their heavy milking, moderate framed dam by SAV Angus Valley has earned herself a weaning ratio of 102 on six calves.







DAM

AAR TEN X 7008 SA

S A V TEN SPEED 3022 1823029

JL 1439 RITO 3247

JL ZARA LISA 4384

SBF ZARA LISA 7124 2005888

S A V MADAME PRIDE 1134

BW: 85 lbs.

BW

2.5

#### SPEE SBF IEN IJ 0115 MALE **DHB 115H** 2170840 **FEBRUARY 9. 2020**

YW

107 MYTTY IN FOCUS

A A R LADY KELTON 5551

S A V MADAME PRIDE 9100

S A V 004 TRAVELER 5658

ADJ YW: 1421 lbs.

S A V BISMARCK 5682

S A V 707 RITO 1439

JL ESTONELLA 1018

JL ZARA LISA 06 69

WW

56

ADJ WW: 894 lbs.

weight. He earned himself a 205-day weight of 894 lbs. for a weaning ratio of 105.

A performance driven, thick topped SAV Ten Speed son who also sports a moderate birth

Milk

24



#### **EED** 0012 SP ΕN SBF 2170517 **JANUARY 15. 2020**

DHB 12H MALE

BW WW -0.3

YW 51 100

AAR TEN X 7008 SA S A V TEN SPEED 3022 1823029 S A