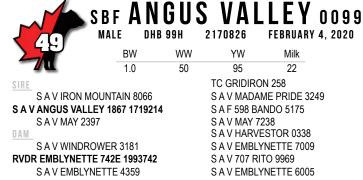

## SBF ANGUS VALLEY 0100 MALE DHB 100H 2171652 FEBRUARY 4, 2020

DHB 100H BW

2.7

| 3 | 100H | 217 | 1652 | FEBRUARY |
|---|------|-----|------|----------|
|   |      | WW  | YW   | Mill     |

S A V IRON MOUNTAIN 8066 S A V ANGUS VALLEY 1867 1719214 S A V MAY 2397

JL RITO SEASON 4138 STRONGBOW ELLANA 60D 1913483

STRONGBOW ELLANA 60D 1913483 STRONGBOW ELLANA 425B BW: 89 lbs. ADJ V

| WW | YW                | Milk        |        |
|----|-------------------|-------------|--------|
| 51 | 92                | 22          |        |
|    | TC GRIDIRON 25    | 8           |        |
|    | S A V MADAME P    | RIDE 3249   |        |
|    | S A F 598 BANDC   | 5175        |        |
|    | S A V MAY 7238    |             |        |
|    | S A V 707 RITO 14 | 439         |        |
|    | JL EVENING TING   | GE 9281     |        |
|    | CRANBERRY CR      | K GAME DA   | Y 207Z |
|    | CRANBERRY CR      | K ELLANA 82 | 21U    |
|    |                   |             |        |

ADJ WW: 847 lbs. ADJ YW: 1402 lbs.

An attractive, long bodied S A V Angus Valley son with thickness, capacity and muscle. He earned himself a 205-day weight of 847 lbs. His attractive dam by Rito Season is every bit maternal with natural fleshing ability.

BW: 83 lbs. ADJ WW: 855 lbs. ADJ YW: 1415 lbs. SBF Angus Valley 0099 is a moderate birth weight, rugged made rancher bull with extra length, rib, and muscle. He earned himself a 205-day weight of 855 lbs. for a weaning ratio of 100.