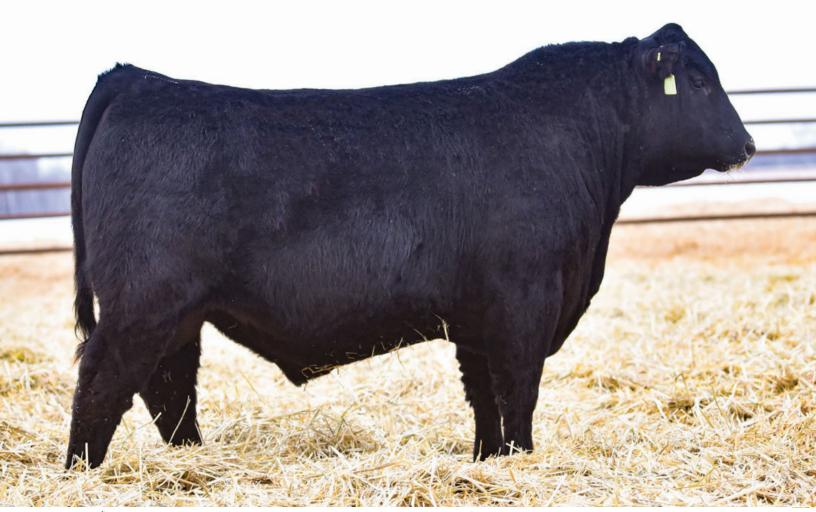

### SBF HOLDINGS 0104

MALE DHB 104H 2170828 FEBRUARY 5, 2020

|                                                                                       |                                                                        | BW  | WW      | YW                                                  | Milk    |
|---------------------------------------------------------------------------------------|------------------------------------------------------------------------|-----|---------|-----------------------------------------------------|---------|
|                                                                                       |                                                                        | 4.1 | 69      | 126                                                 | 20      |
| RITO 707 OF IDEAL 3407 7075<br>S A V RESOURCE 1441 1707295<br>S A V BLACKCAP MAY 4136 | R R RITO 707<br>IDEAL 3407 OF 14<br>S A V 8180 TRAVE<br>S A V MAY 2397 |     | PREMIER | F INSIGHT 01<br>R <b>TIBBIE 704</b><br>EMIER TIBBII | 1987956 |

S A V BRILLIANCE 8077 PVF MISSIE 790 BC EAGLE EYE 110-7 MVF TIBBIE 12U

BW: 92 lbs. ADJ WW: 921 lbs. ADJ YW: 1485 lbs.

A powerhouse S A V Resource son packed with extra mass, muscle and masculinity. He earned himself a 205-day weight of 921 lbs. for a weaning ratio of 107. His moderated framed, heavy milking dam has earned herself a weaning ratio of 104 on her first two calves.