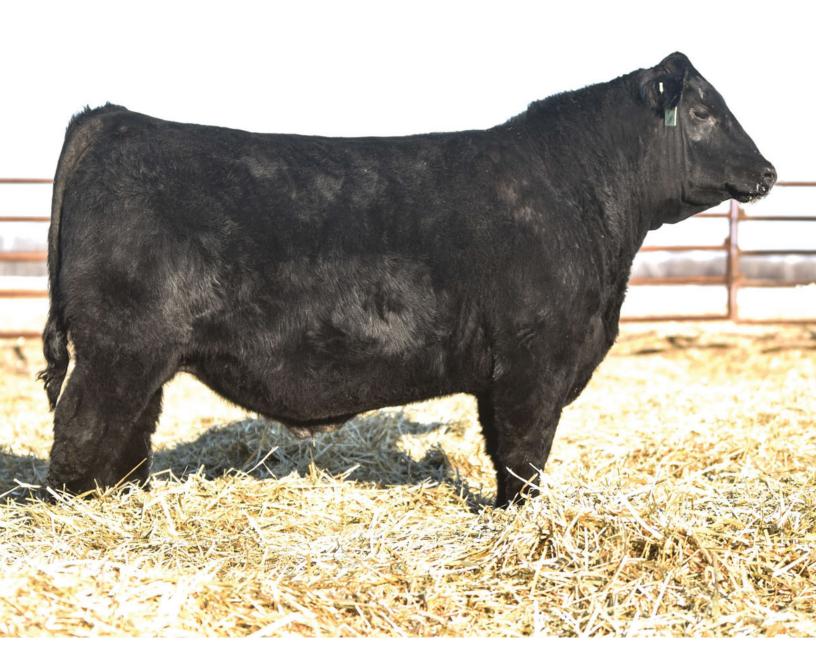

## SBF ASSETS 0025

MALE DHB 25H 2170738 **JANUARY 16, 2020** WW BW YW Milk 2.5 66 125 20 R R RITO 707 DAM IDEAL 3407 OF 1418 076 CHICO ADRENALIN 22A STRONGBOW LUCY 27D 1913575 S A V 8180 TRAVELER 004 **BLACK MEADOWS LUCY 823B** 

CHICO YES MAN 4Y CHICO KEEPSAKE 46Y MVF PIONEER 81X BLACK MEADOWS LUCY 11Z

RITO 707 OF IDEAL 3407 7075 S A V RESOURCE 1441 1707295 S A V BLACKCAP MAY 4136

S A V MAY 2397

BW: 89 lbs.

ADJ WW: 952 lbs. ADJ YW: 1600 lbs.

SBF Assets 0025 has been a stand out since birth. He represents everything we look for in an ideal breeding bull, both phenotypically and on paper. He earned himself one of the heaviest 205-day weights of the entire calf crop at 952 lbs. for a weaning ratio of 111. He ranks in the top 5% of the breed for weaning weight and the top 2% for yearling weight.