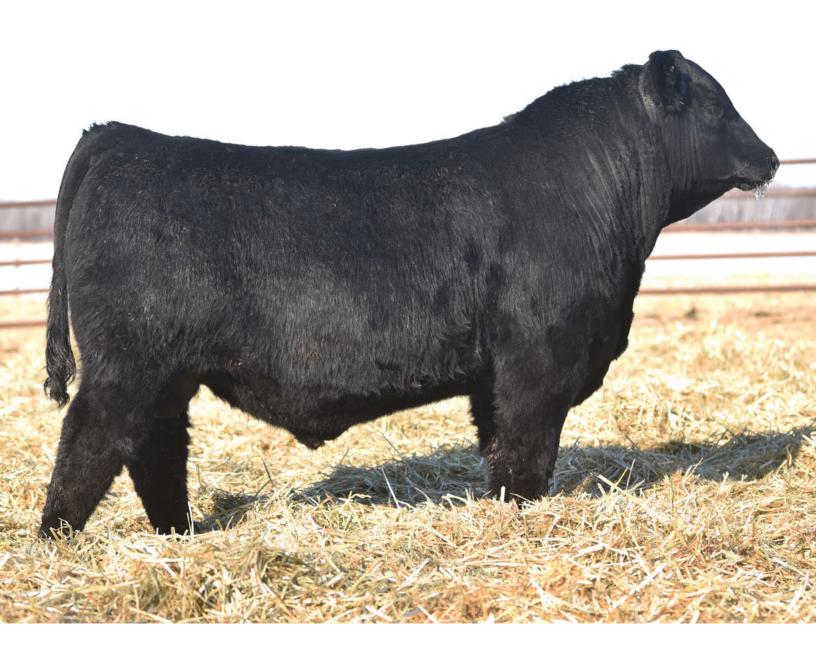

### SBF CAPITAL 0006

MALE DHB 6H 2170490 JANUARY 12, 2020

| 2                                                                                     |                                                                        | BW | WW      | YW                                              | Milk |
|---------------------------------------------------------------------------------------|------------------------------------------------------------------------|----|---------|-------------------------------------------------|------|
|                                                                                       | 3.8                                                                    | 56 | 101     | 17                                              |      |
| RITO 707 OF IDEAL 3407 7075<br>S A V RESOURCE 1441 1707295<br>S A V BLACKCAP MAY 4136 | R R RITO 707<br>IDEAL 3407 OF 14<br>S A V 8180 TRAVI<br>S A V MAY 2397 |    | JL MARI | V PREDICTI<br>E <b>6434 19548</b><br>MARIE 2210 |      |

S A V PRIORITY 7283 S A V BLACKCAP MAY 4136 S A V PROVIDENCE 6922 FIRST LINE JANE MARIE 9U

BW: 91 lbs. ADJ WW: 901 lbs. ADJ YW: 1514 lbs.

SBF Capital 0006 is a well-balanced herd sire prospect with massive dimension, muscle shape, stoutness and power. He earned himself a 205-day weight of 901 lbs. for a weaning ratio of 105. His moderate sized, easy fleshing dam by SAV Prediction is every bit maternal.