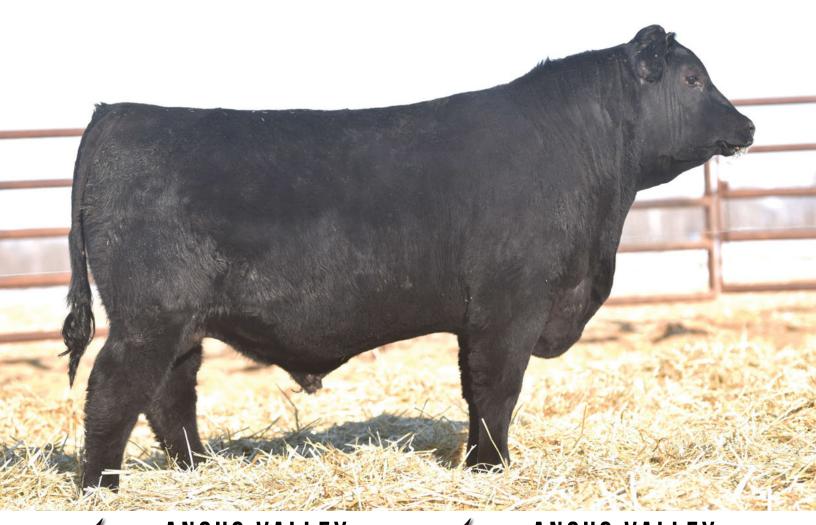

BW: 83 lbs. ADJ WW: 855 lbs. ADJ YW: 1415 lbs. SBF Angus Valley 0099 is a moderate birth weight, rugged made rancher bull with extra length, rib, and muscle. He earned himself a 205-day weight of 855 lbs. for a weaning ratio of 100.