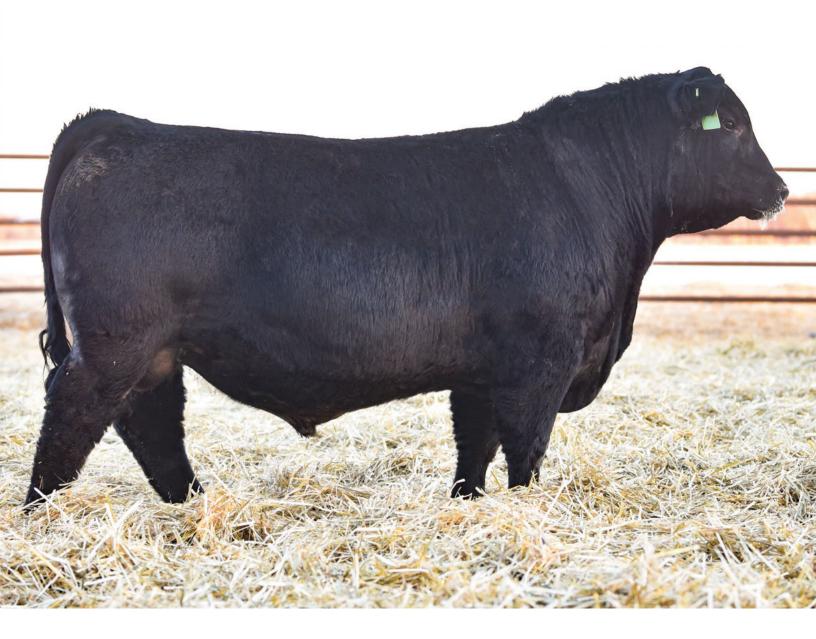

### SBF CAPITAL 0006

MALE DHB 6H 2170490 JANUARY 12, 2020

| 2                                                                                     |                                                                        | BW | WW      | YW                                              | Milk |
|---------------------------------------------------------------------------------------|------------------------------------------------------------------------|----|---------|-------------------------------------------------|------|
|                                                                                       | 3.8                                                                    | 56 | 101     | 17                                              |      |
| RITO 707 OF IDEAL 3407 7075<br>S A V RESOURCE 1441 1707295<br>S A V BLACKCAP MAY 4136 | R R RITO 707<br>IDEAL 3407 OF 14<br>S A V 8180 TRAVI<br>S A V MAY 2397 |    | JL MARI | V PREDICTI<br>E <b>6434 19548</b><br>MARIE 2210 |      |

S A V PRIORITY 7283 S A V BLACKCAP MAY 4136 S A V PROVIDENCE 6922 FIRST LINE JANE MARIE 9U

BW: 91 lbs. ADJ WW: 901 lbs. ADJ YW: 1514 lbs.

SBF Capital 0006 is a well-balanced herd sire prospect with massive dimension, muscle shape, stoutness and power. He earned himself a 205-day weight of 901 lbs. for a weaning ratio of 105. His moderate sized, easy fleshing dam by SAV Prediction is every bit maternal.