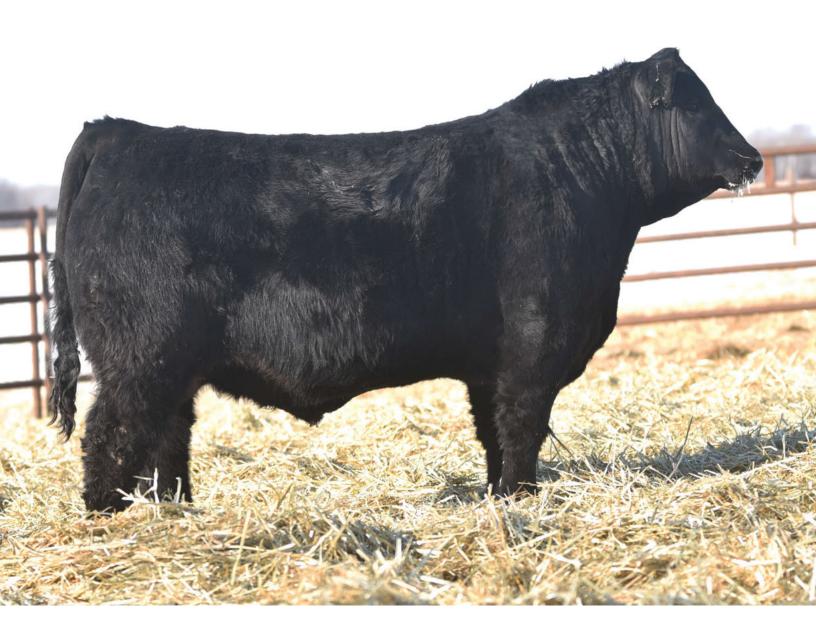

BW: 83 lbs. ADJ WW: 855 lbs. ADJ YW: 1415 lbs. SBF Angus Valley 0099 is a moderate birth weight, rugged made rancher bull with extra length, rib, and muscle. He earned himself a 205-day weight of 855 lbs. for a weaning ratio of 100.