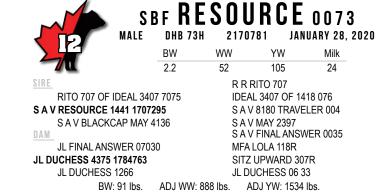

#### **EED** 0012 SP ΕN SBF 2170517 **JANUARY 15. 2020**

DHB 12H MALE

BW WW -0.3

YW 51 100

AAR TEN X 7008 SA S A V TEN SPEED 3022 1823029 S A V MADAME PRIDE 1134

DAM S A V BISMARCK 5682

STRONGBOW DUCHESS 33D 1922138 JL DUCHESS 4375 BW: 78 lbs.

S A V MADAME PRIDE 9100 **GARGRIDMAKER** S A V ABIGALE 0451 JL FINAL ANSWER 07030 JL DUCHESS 1266

A A R LADY KELTON 5551

S A V BISMARCK 5682

Milk

22

ADJ WW: 831 lbs. ADJ YW: 1330 lbs.

MYTTY IN FOCUS

This SAV Ten Speed son is a smooth fronted, negative birth weight, calving ease potential herd sire prospect. His moderate framed dam by SAV Bismarck is a front pasture female with a superb udder.