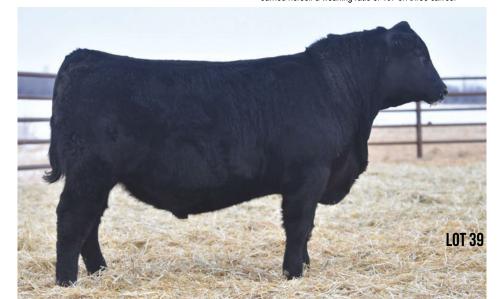

### SBF RESOURCEFUL 0039

MALE DHB 39H 2170749 JANUARY 21, 2020

|                                                                                               |                                                                          | BW  | WW      | YW                                               | Milk |
|-----------------------------------------------------------------------------------------------|--------------------------------------------------------------------------|-----|---------|--------------------------------------------------|------|
|                                                                                               |                                                                          | 5.5 | 77      | 135                                              | 25   |
| SIRE<br>RITO 707 OF IDEAL 3407 7075<br>S A V RESOURCE 1441 1707295<br>S A V BLACKCAP MAY 4136 | R R RITO 707<br>IDEAL 3407 OF 141<br>S A V 8180 TRAVEL<br>S A V MAY 2397 |     | SBF LYN | DAKOTA 4207<br>I <b>N 7025 1957</b><br>RONGBOW L | 544  |

S A V ELIMINATOR 9105 SAVRUBY 6386 **CRANBERRY CRK NETWORTH150** CRANBERRY CRK LYNN 204Y

BW: 98 lbs. ADJ WW: 998 lbs. ADJ YW: 1624 lbs.

SBF Resourceful 0039 is a true power bull. A thick, heavy-muscled beef bull with extra volume, capacity and fleshing ability who also sports a powerful EPD profile. His powerful, easy fleshing dam has an Elite dam in the donor pen. He earned himself the #1 205 day weight in the entire offering of 998 lbs. This sale feature is equipped with all the right tools to add pounds and profit to your calf crop and maternal strength to your cow herd.