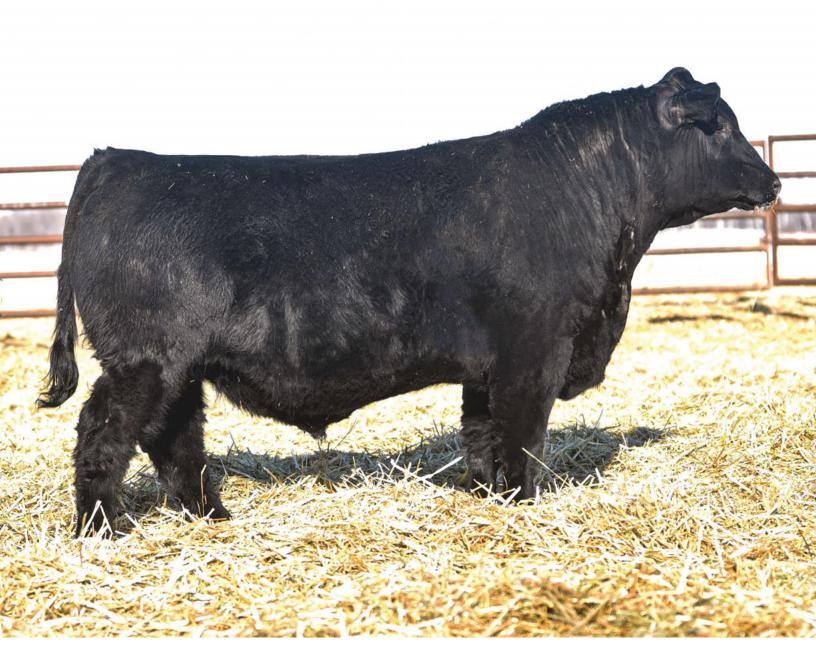

BW: 92 lbs. ADJ WW: 875 lbs. ADJ YW: 1588 lbs. Strongbow Resource 0059 is a big, deep bodied, thick topped, massive performance herd sire prospect with solid arithmetic. He earned himself a 205-day weight of 875. Ibs for a weaning ratio of 101. He is owned by our son, Griffin.