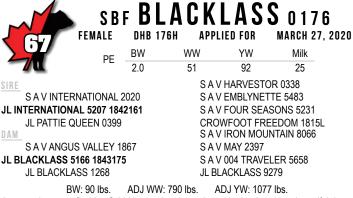

#### INTERNATIONAL 0169 SBF APPLIED FOR MARCH 14, 2020 MALE DHB 169H

WW

55

YW Milk 96 20 S A V HARVESTOR 0338 S A V EMBLYNETTE 5483 S A V FOUR SEASONS 5231 **CROWFOOT FREEDOM 1815L** HF TIGER 5T

BLACK MEADOWS WAKPA TANKA 1Y BLACK MEADOWS EVA BALLOT 510P BLACK MEADOWS W BLACK MEADC

BW

3.4

ΡE

JL INTERNATIONAL 5207 1842161

JL PATTIE QUEEN 0399

| AKPA TANKA 903B 1779174 | BLK MEADOWS HIGHLY PFR'D 207L  |
|-------------------------|--------------------------------|
| OWS B WOOD LADY 407P    | BLACK MEADOWS B WOOD LADY 116M |

BW: 95 lbs. ACT WW: 876 lbs. ACT YW: 1309 lbs. A super complete International son that combines length, muscle, and eye-catching style. An impressive herd sire prospect.