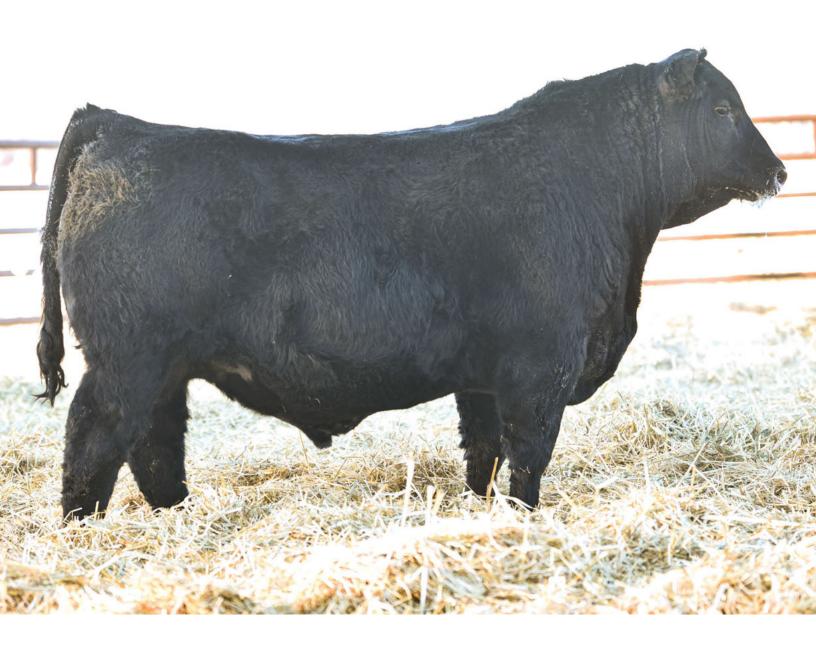

### SBF STOCK PILE 0029

DHB 29H 2170742 JANUARY 18, 2020 MALE

| 2                                                                                     |                                                                      | BW  | WW    | YW                                                | Milk         |
|---------------------------------------------------------------------------------------|----------------------------------------------------------------------|-----|-------|---------------------------------------------------|--------------|
|                                                                                       |                                                                      | 4.6 | 73    | 127                                               | 21           |
| RITO 707 OF IDEAL 3407 7075<br>S A V RESOURCE 1441 1707295<br>S A V BLACKCAP MAY 4136 | R R RITO 707<br>IDEAL 3407 OF 1<br>S A V 8180 TRAV<br>S A V MAY 2397 |     | SAVEN | A V PRIORITY<br><b>Iblynette (</b><br>A V Emblyne | 5360 1956487 |

S A V FINAL ANSWER 0035 S A V BLACKCAP MAY 5530 S A V 004 PREDOMINANT 4438 S A V EMBLYNETTE 3123

BW: 95 lbs. ADJ YW: 1531 lbs. ADJ WW: 944 lbs.

SBF Stock Pile 0029 is a true herd bull in the making; packed with tremendous thickness, muscle shape and capacity. He earned a 205-day weight of 944 lbs. for a weaning ratio of 110. He ranks in the top 1% of the breed for both weaning and yearling weight. His remarkable dam by SAV Priority has earned herself a weaning ratio of 105 on four calves.