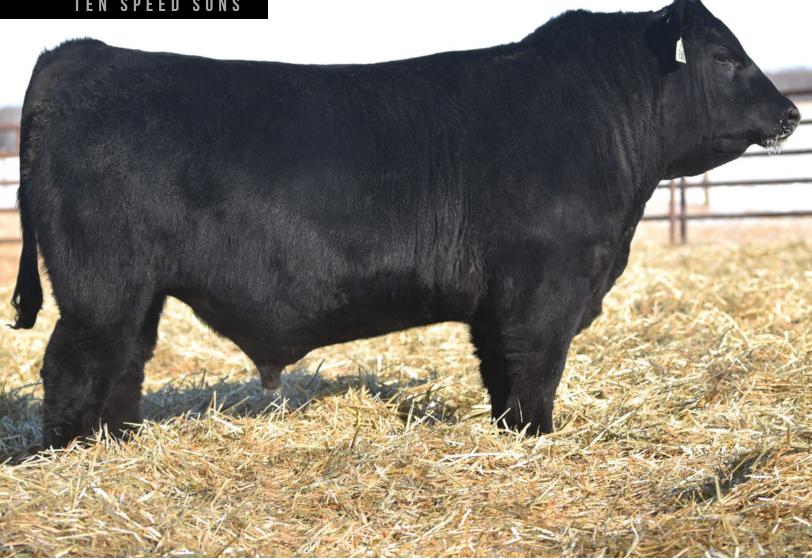

## TEN SPEED SONS

# SBFTEN SPEED 0045 AIE DHB 45H 2170754 JANUARY 22, 2020

|                                                                               | MALE                                                                    | UHB 45H         | 21/0  | /54 ] | JANUAKY 22, 202                              |
|-------------------------------------------------------------------------------|-------------------------------------------------------------------------|-----------------|-------|-------|----------------------------------------------|
|                                                                               |                                                                         | BW              | WW    | YW    | Milk                                         |
|                                                                               |                                                                         | 2.2             | 59    | 107   | 24                                           |
| AAR TEN X 7008 S A<br>S A V TEN SPEED 3022 1823029<br>S A V MADAME PRIDE 1134 | MYTTY IN FOCUS<br>A A R LADY KELTO<br>S A V BISMARCK<br>S A V MADAME PI | ON 5551<br>5682 | MAPLE |       | /E 9059<br><b>SY 17A 1745362</b><br>BESSY 1P |

QUAKER HILL OBJECTIVE 3J15 CRESCENT CREEK ERICA 1P BON VIEW NEW DESIGN 208 FISHERVIEW BESSY 1K

BW: 90 lbs. ADJ WW: 897 lbs. ADJ YW: 1518 lbs.

An impressive SAV Ten Speed son that is stylish, smooth, and capacious with superb structure. He earned a 205 day weight of 897 lbs. for a weaning ratio of 104. His hard working, heavy milking dam has earned herself a weaning ratio of 105 on six calves.