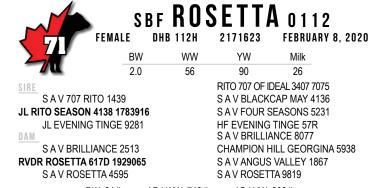

### SBF GEORGINA 0125 DHB 125H 2170470 FEBRUARY 19, 2020

|      |           |                                                                        | ,                                                                                                                                              |  |
|------|-----------|------------------------------------------------------------------------|------------------------------------------------------------------------------------------------------------------------------------------------|--|
| BW   | WW        | YW                                                                     | Milk                                                                                                                                           |  |
| 2.9  | 49        | 80                                                                     | 30                                                                                                                                             |  |
|      | RITO      | 707 OF IDEAL                                                           | 3407 7075                                                                                                                                      |  |
|      | SAV       | BLACKCAP                                                               | MAY 4136                                                                                                                                       |  |
| 16   | SAV       | FOUR SEAS                                                              | ONS 5231                                                                                                                                       |  |
| 1    | HF E      | VENING TING                                                            | GE 57R                                                                                                                                         |  |
|      | SAV       | FINAL ANSV                                                             | VER 0035                                                                                                                                       |  |
| 0    | MFA       | LOLA 118R                                                              |                                                                                                                                                |  |
|      | MVF       | ALLIANCE 15                                                            | 56T                                                                                                                                            |  |
| 121X | FRE       | BURN GEOF                                                              | RGINA 31S                                                                                                                                      |  |
|      | 2.9<br>16 | 2.9 49<br>RITO<br>S A V<br>16 S A V<br>I HF E<br>S A V<br>0 MFA<br>MVF | 2.9 49 80   RITO 707 OF IDEAL S A V BLACKCAP   16 S A V FOUR SEAS   1 HF EVENING TINC   S A V FINAL ANSV O   0 MFA LOLA 118R   MVF ALLIANCE 15 |  |

BW: 89 lbs. ADJ WW: 794 lbs. ADJ YW: 1094 lbs.

A beautifully designed, feminine, functional female by Rito Season. She sports the highest milk EPD in the offering.

BW: 84 lbs. ADJ WW: 746 lbs. ADJ YW: 988 lbs. A moderate, well designed, functional female by Rito Season. Her hard working, beautiful dam by SAV Brilliance has earned herself a weaning ratio of 102 on four calves.