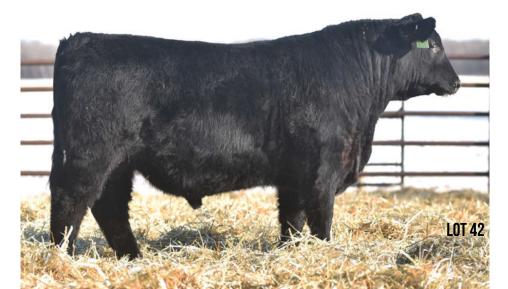

BW: 92 lbs. ADJ WW: 875 lbs. ADJ YW: 1588 lbs. Strongbow Resource 0059 is a big, deep bodied, thick topped, massive performance herd sire prospect with solid arithmetic. He earned himself a 205-day weight of 875. Ibs for a weaning ratio of 101. He is owned by our son, Griffin.