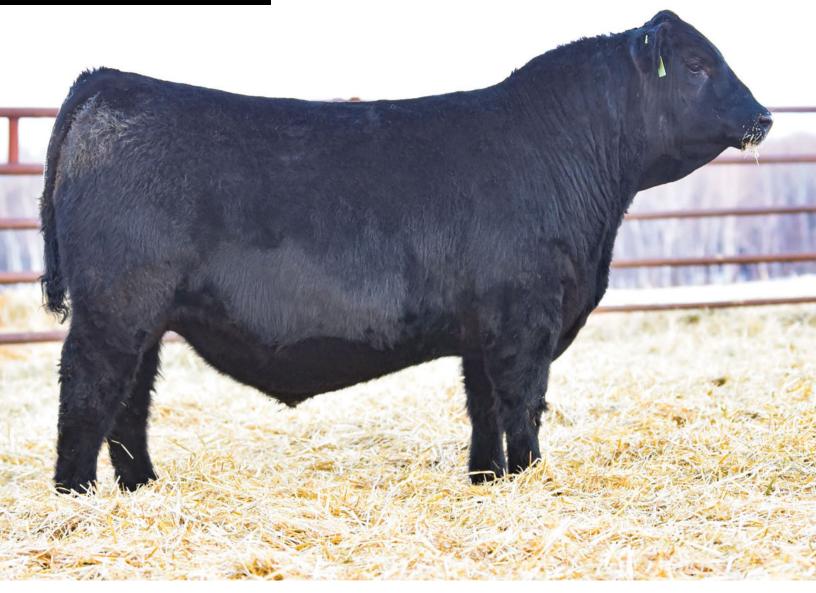

## SBF ASSETS 0025

MALE DHB 25H 2170738 **JANUARY 16, 2020** WW BW YW Milk 2.5 66 125 20 R R RITO 707 DAM IDEAL 3407 OF 1418 076 CHICO ADRENALIN 22A STRONGBOW LUCY 27D 1913575 S A V 8180 TRAVELER 004 **BLACK MEADOWS LUCY 823B** 

SBF Assets 0025 has been a stand out since birth. He represents everything we look for in an ideal breeding bull, both phenotypically and on paper. He earned himself one of the heaviest 205-day weights of the entire calf crop at 952 lbs. for a weaning ratio of 111. He ranks in the top 5% of the breed for weaning weight and the top 2% for yearling weight.